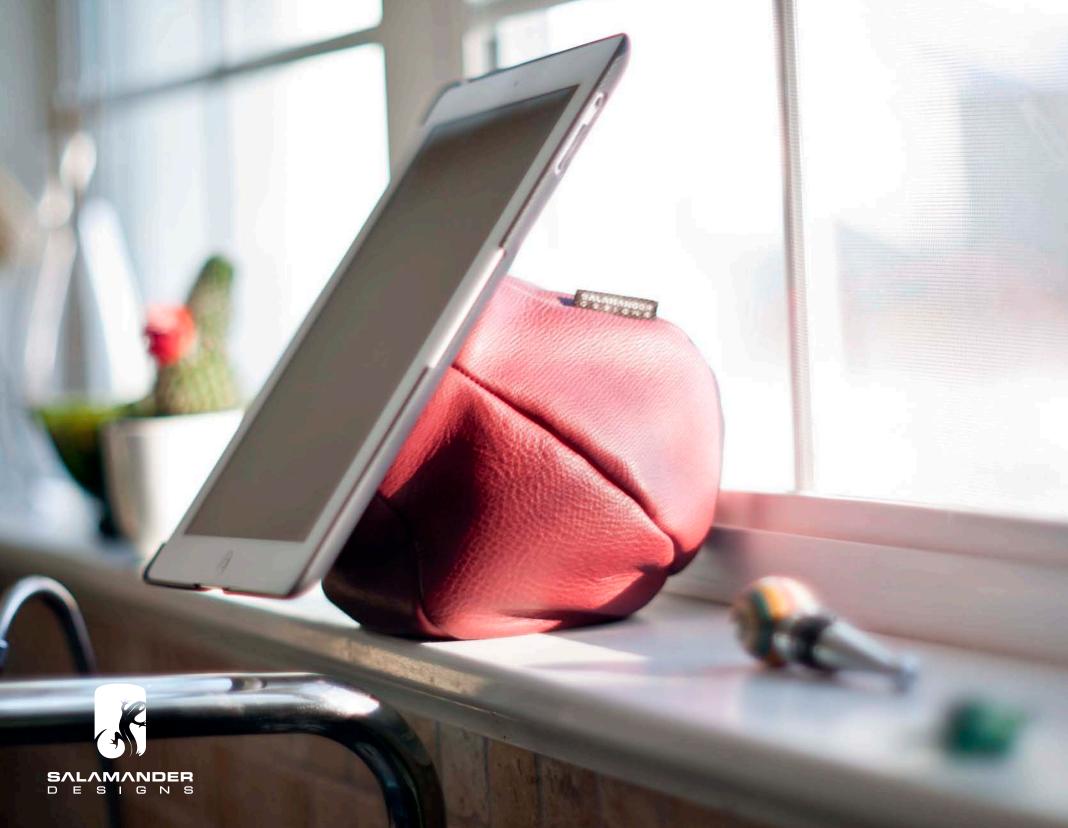

## THE SADDLE HANDMADE IN CONNECTICUT

- Luxurious, premium leather handmade beanbag
- Soft and non-marring so it's great for kids and furniture
- Stable in any position on virtually any surface
- Filled with eco-friendly pellets made from recycled water bottles
- Durable, removable iPad shell cover also provides on-the-go protection
- Designed to protect iPad (Generations 2,3,4) and is compatible with Apple® Smart Covers