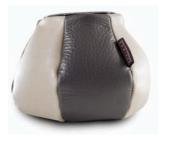

## THE SADDLE HANDMADE IN CONNECTICUT



- Luxurious, premium leather handmade beanbag
- Soft and non-marring so it's great for kids and furniture
- Stable in any position on virtually any surface
- Filled with eco-friendly pellets made from recycled water bottles
- Durable, removable iPad shell cover also provides on-the-go protection
- Designed to protect iPad (Generations 2,3,4) and is compatible with Apple® Smart Covers



TS1/L/CL - CHARCOAL PEARL LEATHER



TS1/L/RD - RED LEATHER



TS1/L/GT - GRAPHITE LEATHER



TS1/L/PQMR - PARQUET/MUSHROOM LEATHER



TS1/L/MR - MUSHROOM LEATHER



TS1/L/PQ - PARQUET LEATHER



TS1/L/RDGT - RED / GRAPHITE LEATHER



TS1/L/CMCL - CREME/CHARCOAL LEATHER



TS1/L/CM - CREME PEARL LEATHER