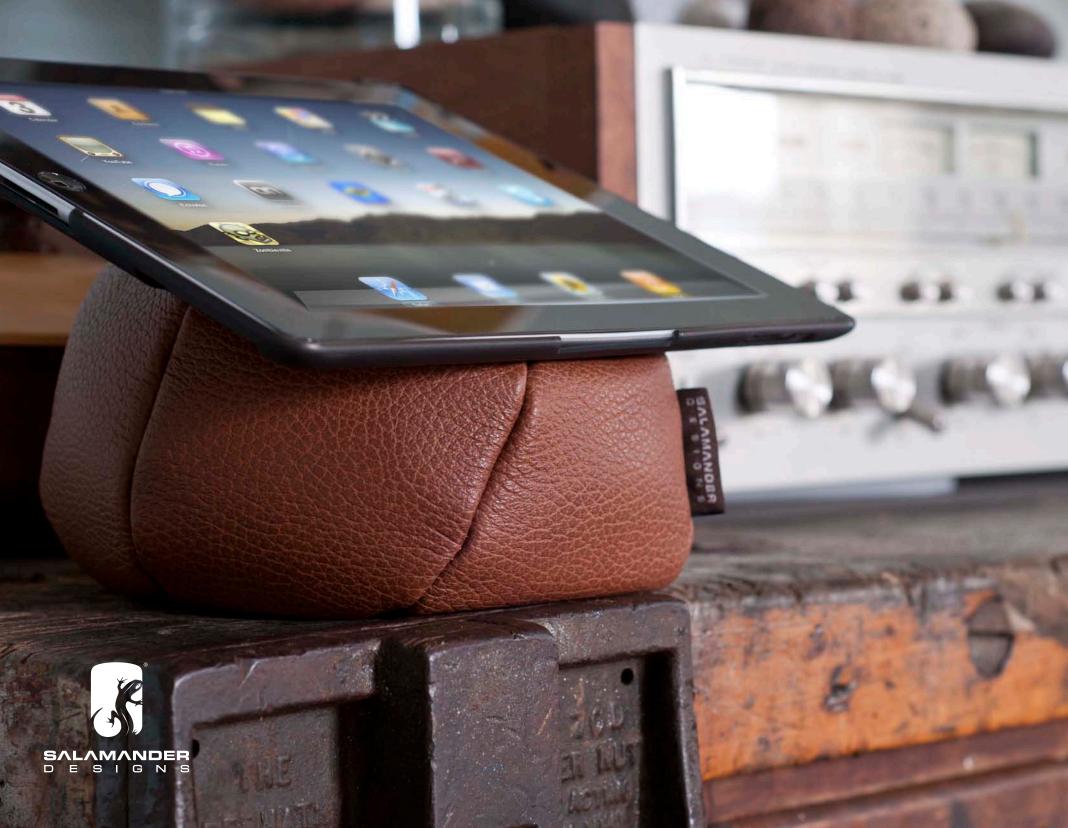

## THE SADDLE HANDMADE IN CONNECTICUT

- Luxurious, premium leather handmade beanbag
- Soft and non-marring so it's great for kids and furniture
- Stable in any position on virtually any surface
- Filled with eco-friendly pellets made from recycled water bottles
- Durable, removable iPad shell cover also provides on-the-go protection
- Designed to protect iPad (Generations 2,3,4) and is compatible with Apple® Smart Covers