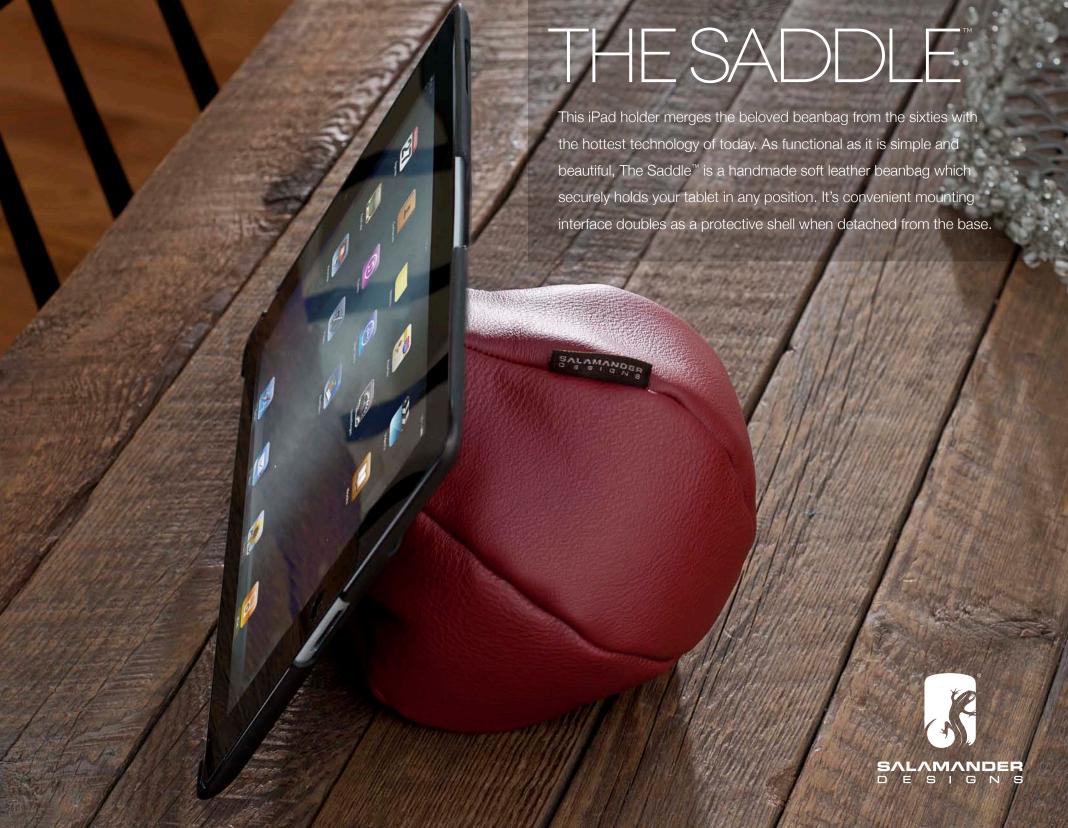

## THE SADDLE HANDMADE IN CONNECTICUT

- Luxurious, premium leather handmade beanbag
- Soft and non-marring so it's great for kids and furniture
- Stable in any position on virtually any surface
- Filled with eco-friendly pellets made from recycled water bottles
- Durable, removable iPad shell cover also provides on-the-go protection
- Designed to protect iPad (Generations 2,3,4) and is compatible with Apple® Smart Covers