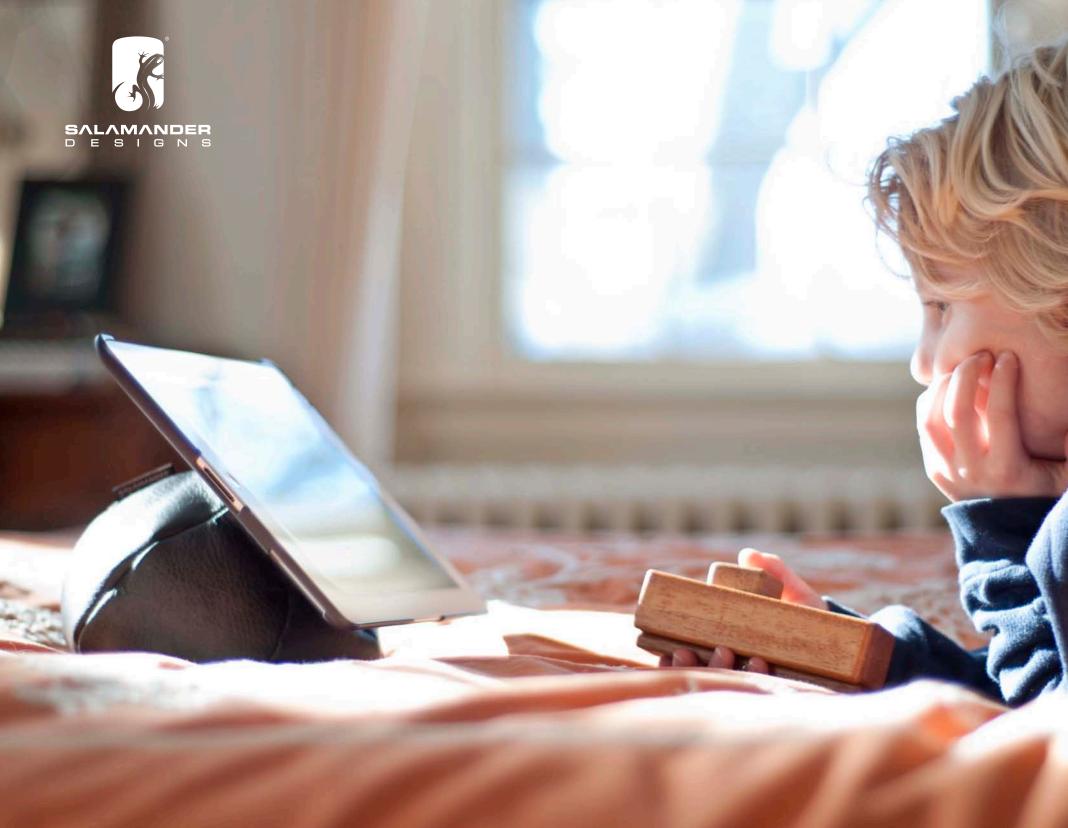

## THE SADDLE HANDMADE IN CONNECTICUT

- Luxurious, premium leather handmade beanbag
- Soft and non-marring so it's great for kids and furniture
- Stable in any position on virtually any surface
- Filled with eco-friendly pellets made from recycled water bottles
- Durable, removable iPad shell cover also provides on-the-go protection
- Designed to protect iPad (Generations 2,3,4) and is compatible with Apple® Smart Covers