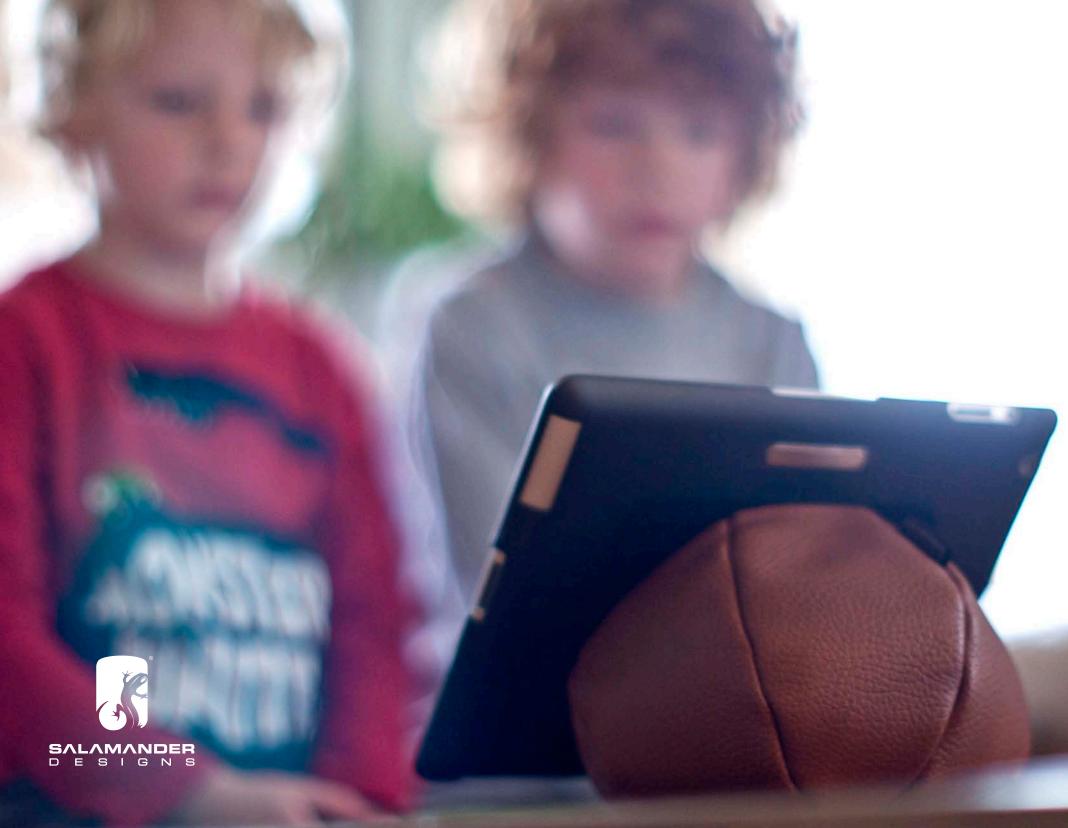

## THE SADDLE HANDMADE IN CONNECTICUT

- Luxurious, premium leather handmade beanbag
- Soft and non-marring so it's great for kids and furniture
- Stable in any position on virtually any surface
- Filled with eco-friendly pellets made from recycled water bottles
- Durable, removable iPad shell cover also provides on-the-go protection
- Designed to protect iPad (Generations 2,3,4) and is compatible with Apple® Smart Covers