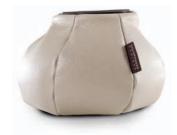

## THE SADDLE HANDMADE IN CONNECTICUT



- Luxurious, premium leather handmade beanbag
- Soft and non-marring so it's great for kids and furniture
- Stable in any position on virtually any surface
- Filled with eco-friendly pellets made from recycled water bottles
- Durable, removable iPad shell cover also provides on-the-go protection
- Designed to protect iPad (Generations 2,3,4) and is compatible with Apple® Smart Covers



TS1/L/CL - CHARCOAL PEARL LEATHER



TS1/L/RD - RED LEATHER



TS1/L/GT - GRAPHITE LEATHER



TS1/L/PQMR - PARQUET/MUSHROOM LEATHER



TS1/L/MR - MUSHROOM LEATHER



TS1/L/PQ - PARQUET LEATHER



TS1/L/RDGT - RED / GRAPHITE LEATHER



TS1/L/CMCL - CREME/CHARCOAL LEATHER



TS1/L/CM - CREME PEARL LEATHER