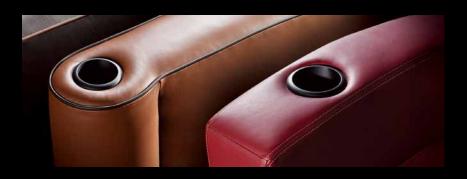

surfaces.

**PILLOWS** 

Matching lumbar pillows provide additional support, available in any leather or Microsuede.

**CUP HOLDER** 

Recessed, with option for black or silver anodized aluminum.

**VIBRATION** 

### **CONTRAST PIPING**

Perfect for creating a refined, sophisticated and personalized look. Available on some styles (color combinations must be within the same leather group).

### **CONTRAST STITCHING**

Accentuate the fine detail on your custom handmade seating. Available on some styles (ivory or gray stitch, dependant on color selected).