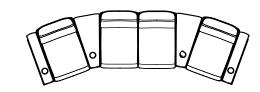

### MATTEO

Matteo provides the comfort of a large, embracing chair on a relatively small footprint. This is a great benefit in applications where a large number of seats must fit into a limited space.

### **MODULES**

End chairs combine with chair connectors or armless chairs for straight or wedge shaped rows. Two armless Matteo modules can be joined without arm connectors.

Straight and Wedge **Arm Connectors** 

### **SPECIFICATIONS**

B = 24" Seat Back Wall Clearance

98" deep platform recommended with 7" riser step typical.

### **MODULAR SOLUTIONS**

A = 44" Recommended Row Spacing