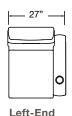

### **MODULES**

End chairs combine with chair connectors or armless chairs for straight or wedge shaped rows. Two armless Matteo modules can be joined without arm connectors.

Straight and Wedge **Arm Connectors** 

### **SPECIFICATIONS**

B = 24" Seat Back Wall Clearance

98" deep platform recommended with 7" riser step typical.

### **MODULAR SOLUTIONS**

A = 44" Recommended Row Spacing