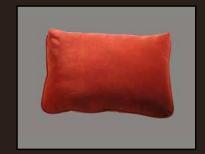

surfaces.

**PILLOWS** 

Matching lumbar pillows provide additional support, available in any leather or Microsuede.

**CUP HOLDER** 

Recessed, with option for black or silver anodized aluminum.

**VIBRATION** 