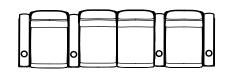

### **MODULES**

End chairs combine with chair connectors or armless chairs for straight or wedge shaped rows. Two armless Matteo modules can be joined without arm connectors.

Straight and Wedge **Arm Connectors** 