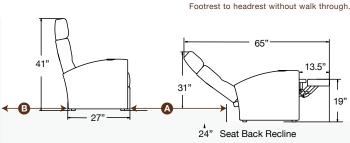

### **SPECIFICATIONS**

B = 24" Seat Back Wall Clearance

98" deep platform recommended with 7" riser step typical.

### **MODULAR SOLUTIONS**

A = 44" Recommended Row Spacing