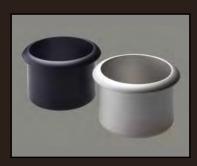

surfaces.

**PILLOWS** 

Matching lumbar pillows provide additional support, available in any leather or Microsuede.

**CUP HOLDER** 

Recessed, with option for black or silver anodized aluminum.

**VIBRATION** 