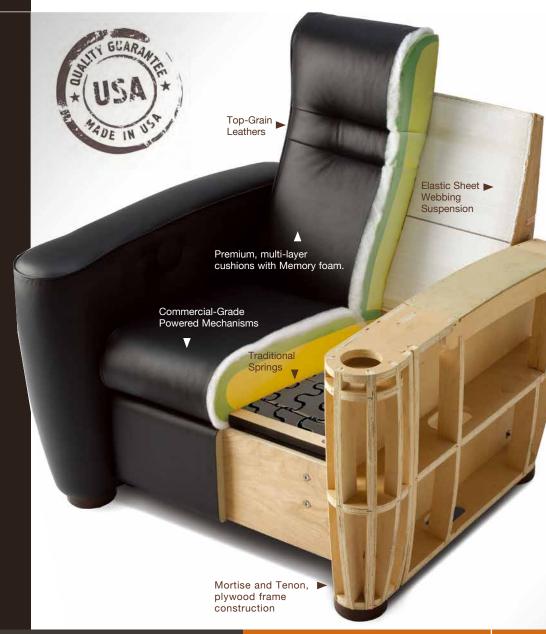

# BUILT TO LAST

**RELAX...IT'S BUILT TO LAST** 

Our unique suspension system provides comfort and longlasting support. It combines traditional springs and modern elastic webbing with the highest quality resilient virgin polyurethane foam. Cushions are cut to shape, wrapped with a layer of memory foam and covered with a layer of polyester padding before covering. This prevents cushions from packing down and losing their shape over time.

Seating frames are constructed of top-grade plywood that flexes and recovers without cracking. Joints are crafted with mortise-and-tenon construction for greater strength and durability. Only American-made, commercial-grade mechanisms are used, and higher gauge steel assures exceptional durability and reliability. Powered chairs have quiet motorized controls and infinitely variable stops to find the perfect position. No shortcuts...no compromises.