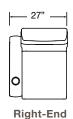

### **MODULES**

End chairs combine with chair connectors or armless chairs for straight or wedge shaped rows. Two armless Matteo modules can be joined without arm connectors.

Straight and Wedge **Arm Connectors** 

### **SPECIFICATIONS**

B = 24" Seat Back Wall Clearance

98" deep platform recommended with 7" riser step typical.

### **MODULAR SOLUTIONS**

A = 44" Recommended Row Spacing