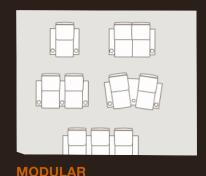

### **MODULES**

End chairs combine with chair connectors or armless chairs for straight or wedge shaped rows. Two armless Matteo modules can be joined without arm connectors.

Straight and Wedge **Arm Connectors** 

### **MODULAR SOLUTIONS**

A = 44" Recommended Row Spacing