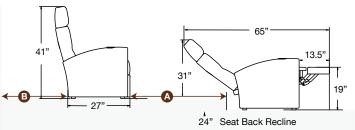

### MATTEO

Matteo provides the comfort of a large, embracing chair on a relatively small footprint. This is a great benefit in applications where a large number of seats must fit into a limited space.

### **SPECIFICATIONS**

B = 24" Seat Back Wall Clearance

98" deep platform recommended with 7" riser step typical.

### **MODULAR SOLUTIONS**

A = 44" Recommended Row Spacing