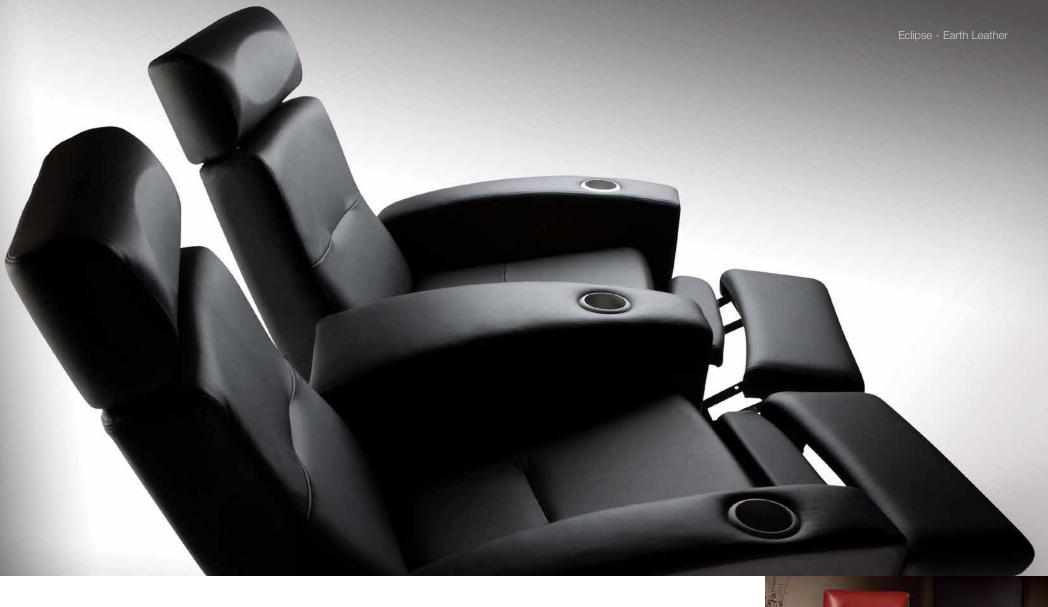

### · Small footprint with premium comfort

- · Adjustable headrest for just-right support
- Fully-adjustable, motorized\* recliner or 3-position manual recliner or push on arm non-reclining recliner
- · Leather or Microsuede covers
- · Tailored, double-needle stitch with optional contrast stitching
- · Black, silver or no cup holder

# BUILT TO LAST

**RELAX...IT'S BUILT TO LAST** 

Our unique suspension system provides comfort and longlasting support. It combines traditional springs and modern elastic webbing with the highest quality resilient virgin polyurethane foam. Cushions are cut to shape, wrapped with a layer of memory foam and covered with a layer of polyester padding before covering. This prevents cushions from packing down and losing their shape over time.

Seating frames are constructed of top-grade plywood that flexes and recovers without cracking. Joints are crafted with mortise-and-tenon construction for greater strength and durability. Only American-made, commercial-grade mechanisms are used, and higher gauge steel assures exceptional durability and reliability. Powered chairs have quiet motorized controls and infinitely variable stops to find the perfect position. No shortcuts...no compromises.

The key to seating ergonomics is to have the right support in the right place. Watching a movie can be an hours long experience, so proper support is essential.