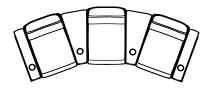

### **MODULES**

End chairs combine with chair connectors or armless chairs for straight or wedge shaped rows. Two armless Matteo modules can be joined without arm connectors.

Straight and Wedge **Arm Connectors** 