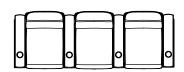

### **MODULES**

End chairs combine with chair connectors or armless chairs for straight or wedge shaped rows. Two armless Matteo modules can be joined without arm connectors.

Straight and Wedge **Arm Connectors** 