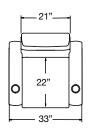

### **SPECIFICATIONS**

B = 24" Seat Back Wall Clearance

98" deep platform recommended with 7" riser step typical.

### **MODULAR SOLUTIONS**

A = 44" Recommended Row Spacing