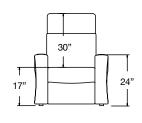

### MATTEO

Matteo provides the comfort of a large, embracing chair on a relatively small footprint. This is a great benefit in applications where a large number of seats must fit into a limited space.

### · Small footprint with premium comfort

- · Adjustable headrest for just-right support
- Fully-adjustable, motorized\* recliner or 3-position manual recliner or push on arm non-reclining recliner
- · Leather or Microsuede covers
- · Tailored, double-needle stitch with optional contrast stitching
- · Black, silver or no cup holder