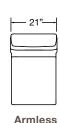

### **MODULES**

End chairs combine with chair connectors or armless chairs for straight or wedge shaped rows. Two armless Matteo modules can be joined without arm connectors.

Straight and Wedge **Arm Connectors** 

### **SPECIFICATIONS**

B = 24" Seat Back Wall Clearance

98" deep platform recommended with 7" riser step typical.

### **MODULAR SOLUTIONS**

A = 44" Recommended Row Spacing