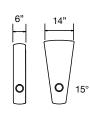

### **MODULES**

End chairs combine with chair connectors or armless chairs for straight or wedge shaped rows. Two armless Matteo modules can be joined without arm connectors.

Straight and Wedge **Arm Connectors** 