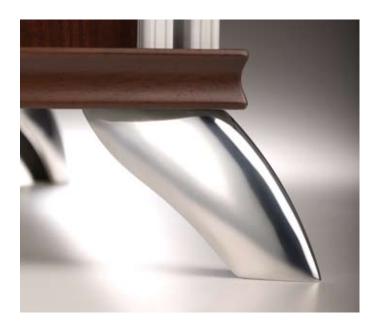

## **Polished Claw Feet**

Polished Aluminum Feet are an elegant addition to any Synergy System.

They provide an additional height and give your furniture arrangement a sleek, finished look.

Finish: Polished Aluminum

Height: Adds 3" to cabinet

### **Load Capacity:**

75 lbs Per Foot

300 lbs Total Per Single-Width Cabinet

450 lbs Total Per Twin-Width Cabinets

600 lbs Total Per Triple-Width Cabinet

750 lbs Total Per Quad-Width Cabinet

### Models:

SA/AF Polished Aluminum, Claw Feet, Four Pack SA/AF/6 Polished Aluminum, Claw Feet, Six Pack