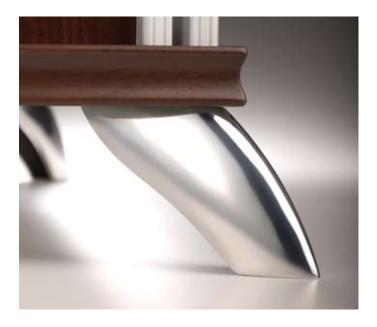

# **Polished Aluminum Claw Feet**

Polished Aluminum Feet are an elegant addition to any Synergy System.

They provide an additional height and give your furniture arrangement a sleek, finished look.

Finish: Polished Aluminum

Height: Adds 76 mm to Cabinet

### **Load Capacity:**

34 kgs Per Foot 136 kgs Total Per Single-Width Cabinet 204 kgs Total Per Twin-Width Cabinet 272 kgs Total Per Triple-Width Cabinet

#### Models:

SA/AF Polished Aluminum, Claw Feet, Four Pack SA/AF/6 Polished Aluminum, Claw Feet, Six Pack