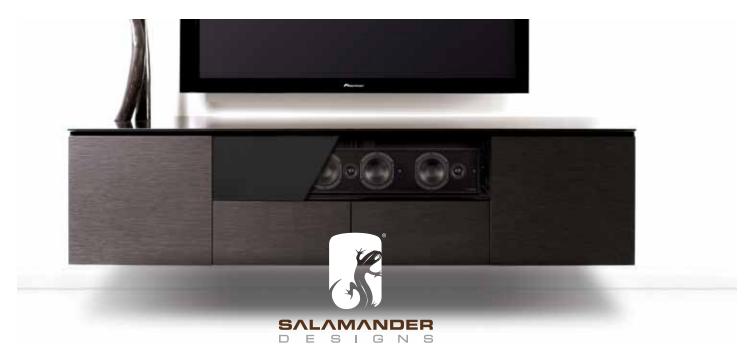

## Salamander Custom In-Cabinet Leon Speakers

Salamander's speaker integrated cabinets feature quality craftsmanship and high-fidelity sound by Leon Speakers. Each speaker is handcrafted and built-to-order to **fit seamlessly into our Synergy and Chameleon AV cabinets**. Each speaker features world-class Peerless woofers and cloth-dome tweeters, creating a high-fidelity system with exceptional sonic clarity. Designed to achieve maximum performance, our speaker integrated cabinets will transform any home theater setup into a cinematic experience with truly captivating audio capabilities.

Custom built to seamlessly integrate with our Synergy and Chameleon AV cabinets

Exclusive mounting brackets allow for articulation to optimize sound dispersion

High-peformance sound platform features world-class woofers and cloth-dome tweeters for exceptional sonic clarity