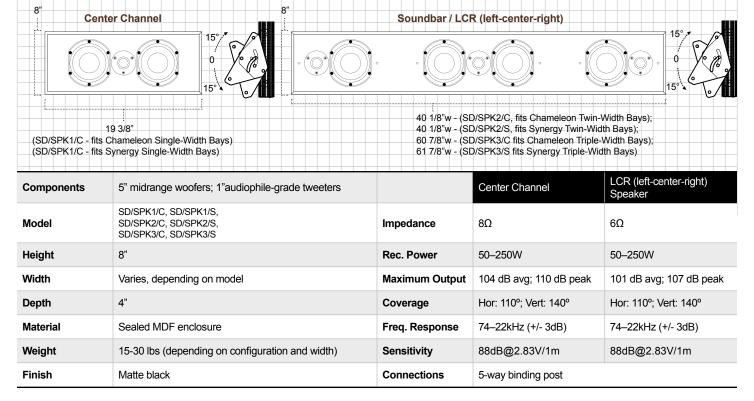

## Salamander Custom In-Cabinet Leon Speakers

Salamander's speaker integrated cabinets feature quality craftsmanship and high-fidelity sound by Leon Speakers. Each speaker is handcrafted and built-to-order to **fit seamlessly into our Synergy and Chameleon AV cabinets**. Each speaker features world-class Peerless woofers and cloth-dome tweeters, creating a high-fidelity system with exceptional sonic clarity. Designed to achieve maximum performance, our speaker integrated cabinets will transform any home theater setup into a cinematic experience with truly captivating audio capabilities.

Custom built to seamlessly integrate with our Synergy and Chameleon AV cabinets

Exclusive mounting brackets allow for articulation to optimize sound dispersion

High-peformance sound platform features world-class woofers and cloth-dome tweeters for exceptional sonic clarity

Solid MDF construction, meticulously crafted by hand in the USA