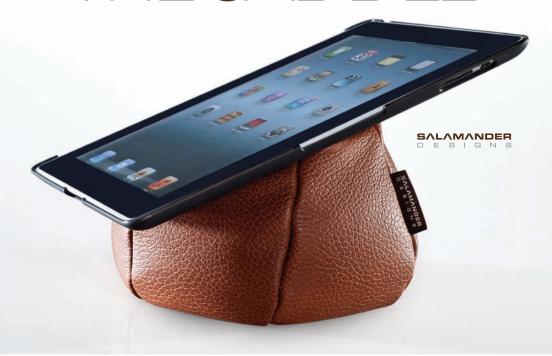

## THE SADDLE

HOME ENTERTAINMENT FURNITURE - SEATING - MOUNTS

When carrying the Saddle be sure to hold your tablet firmly to prevent accidental disengagement from bean bag.

Warranty: Salamander Designs Ltd. provides a two (2) year Limited Warranty from the date of the purchase. If during the warranty period, any defects should occur in the product resulting from faulty material and/or craftsmanship, the manufacturer's sole liability and the purchaser's exclusive remedy shall be for the repair or replacement, at the option of the manufacturer. Liability for incidental or consequential damages under the warranty is excluded. The warranty expressly does not apply to normal wear and tear that becomes apparent after normal use.