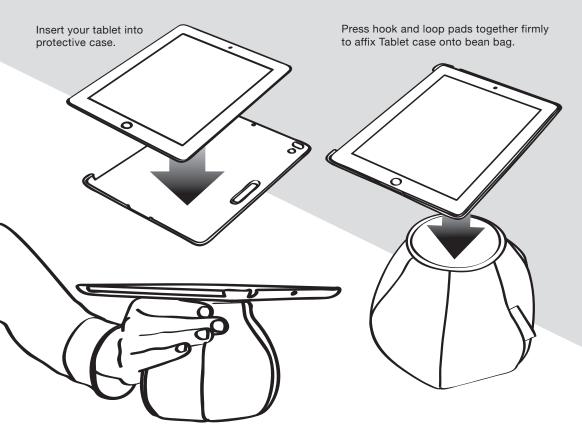

## THE SADDLE

HOME ENTERTAINMENT FURNITURE - SEATING - MOUNTS

When carrying the Saddle be sure to hold your tablet firmly to prevent accidental disengagement from bean bag.

Warranty: Salamander Designs Ltd. provides a two (2) year Limited Warranty from the date of the purchase. If during the warranty period, any defects should occur in the product resulting from faulty material and/or craftsmanship, the manufacturer's sole liability and the purchaser's exclusive remedy shall be for the repair or replacement, at the option of the manufacturer. Liability for incidental or consequential damages under the warranty is excluded. The warranty expressly does not apply to normal wear and tear that becomes apparent after normal use.