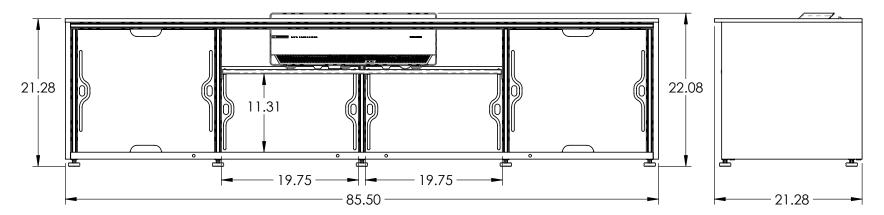

## Salamander Cabinet Designed for Hisense 4K Ultra HD Laser Ultra Short-throw Projector

2018 Salamander Designs Ltd. The information and designs contained in this drawing proprietary of SALAMANDER DESIGNS and may NOT be reproduced. Specifications subject to change without notice.