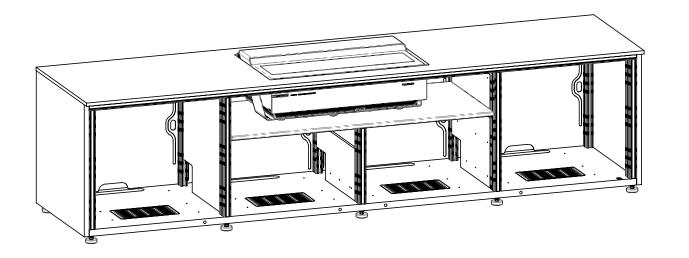

## **Seamless Stealthy Solution For Virtually Any Decor**

A simple installation with no need to open the wall or ceiling to run cables. All supporting components can be enclosed in the credenza to provide a beautiful and simple solution.

## **Features:**

- Flush top surface, recessed projector cavity design
- Extruded aluminum frame creates a support skeleton
- Pinch-out rear panels to permit fast, easy access to components and wiring
- Built-in Louvers for better air flow to keep equipment cool
- All supporting components including a speaker system can be enclosed in the credenza to provide a beautiful and simple solution. IR Repeater System required to control projector.
- · Wide variety of bolt-on options and accessories are available

## Salamander Cabinet Designed for Hisense 4K Ultra HD Laser Ultra Short-throw Projector

2018 Salamander Designs Ltd. The information and designs contained in this drawing proprietary of SALAMANDER DESIGNS and may NOT be reproduced. Specifications subject to change without notice.