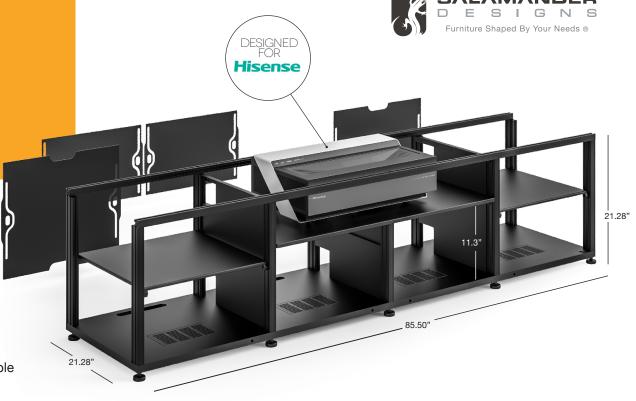

## **Features:**

- Flush top surface, recessed projector cavity design
- Extruded aluminum frame creates a support skeleton
- Pinch-out rear panels to permit fast, easy access to components and wiring
- Built-in Louvers for better air flow to keep equipment cool
- All supporting components including a speaker system can be enclosed in the credenza to provide a beautiful and simple solution. IR Repeater System required to control projector.
- · Wide variety of bolt-on options and accessories are available

## Place rear edge of cabinet 6" from projection surface