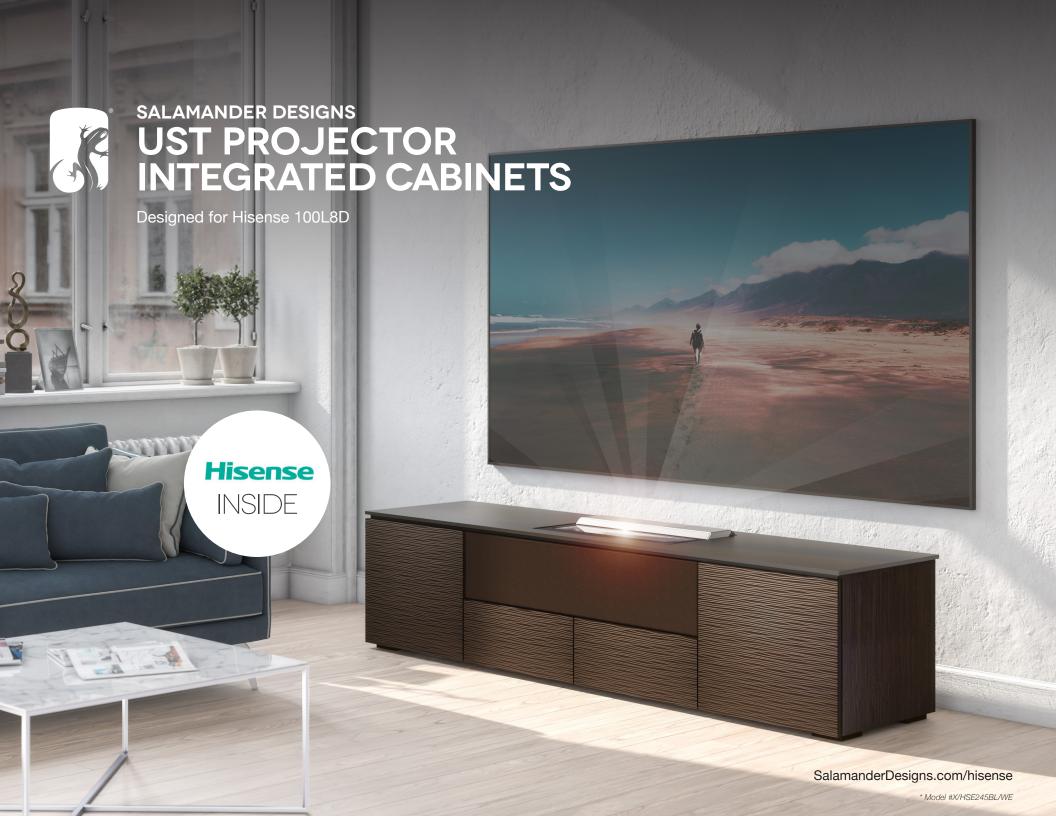

## **Seamless Stealthy Solution For Virtually Any Decor**

A simple installation with no need to open the wall or ceiling to run cables. All supporting components can be enclosed in the credenza to provide a beautiful and simple solution.

## **Features:**

- Flush top surface, recessed projector cavity design
- Extruded aluminum frame creates a support skeleton
- Pinch-out rear panels to permit fast, easy access to components and wiring
- Built-in Louvers for better air flow to keep equipment cool
- All supporting components including a speaker system can be enclosed in the credenza to provide a beautiful and simple solution. IR Repeater System required to control projector.
- · Wide variety of bolt-on options and accessories are available

## Salamander Cabinet Designed for Hisense 4K Ultra HD Laser Ultra Short-throw Projector

2018 Salamander Designs Ltd. The information and designs contained in this drawing proprietary of SALAMANDER DESIGNS and may NOT be reproduced. Specifications subject to change without notice.