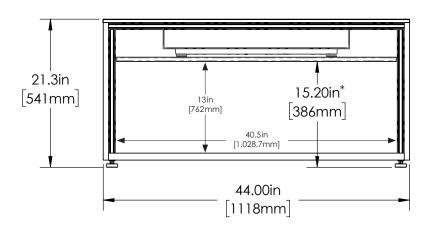

### Salamander Cabinet Designed for LG 4K UHD Laser Smart Home Theater Cinebeam Projector

2020 Salamander Designs Ltd. The information and designs contained in this drawing proprietary of SALAMANDER DESIGNS and may NOT be reproduced. Specifications subject to change without notice.

<sup>\*</sup> set shelf for projector placement

#### Salamander Cabinet Designed for LG 4K UHD Laser Smart Home Theater Cinebeam Projector

2020 Salamander Designs Ltd. The information and designs contained in this drawing proprietary of SALAMANDER DESIGNS and may NOT be reproduced. Specifications subject to change without notice.

\* set shelf for projector placement