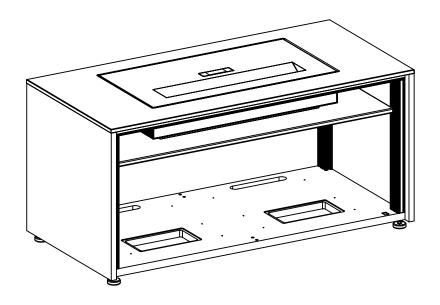

A simple installation with no need to open the wall or ceiling to run cables. All supporting components can be enclosed in the credenza to provide a beautiful and simple solution.

#### Features:

- Flush top surface, recessed projector cavity design
- · Extruded aluminum frame creates a support skeleton
- · Pinch-out rear panels to permit fast, easy access to components and wiring
- Built-in Louvers for better air flow to keep equipment cool
- · All supporting components including a speaker system can be enclosed in the credenza to provide a beautiful and simple solution. IR Repeater System required to control projector.
- · Wide variety of bolt-on options and accessories are available

### Salamander Cabinet Designed for LG 4K UHD Laser Smart Home Theater Cinebeam Projector

2020 Salamander Designs Ltd. The information and designs contained in this drawing proprietary of SALAMANDER DESIGNS and may NOT be reproduced. Specifications subject to change without notice.