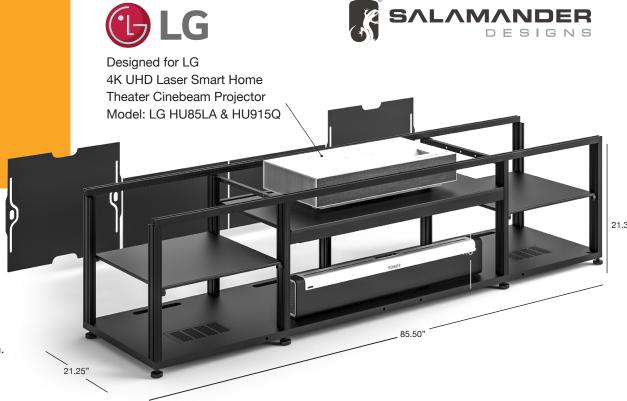

### Salamander Cabinet Designed for LG 4K UHD Laser Smart Home Theater Cinebeam Projector

2020 Salamander Designs Ltd. The information and designs contained in this drawing proprietary of SALAMANDER DESIGNS and may NOT be reproduced. Specifications subject to change without notice.

<sup>\*</sup> set shelf for projector placement

# Model LG HU85LA & HU915Q

90" Diagonal image:

2.2" from back of projector to front of screen

## Model LG HU85LA & HU915Q

120" Diagonal image:

7.2" from back of projector to front of screen