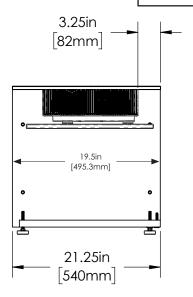

# Model LG HU85LA & HU915Q

90" Diagonal image:

2.2" from back of projector to front of screen

## Model LG HU85LA & HU915Q

120" Diagonal image:

7.2" from back of projector to front of screen