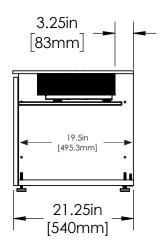

# Model LG HU85LA & HU915Q

90" Diagonal image:

2.2" from back of projector to front of screen

## Model LG HU85LA & HU915Q

120" Diagonal image:

7.2" from back of projector to front of screen