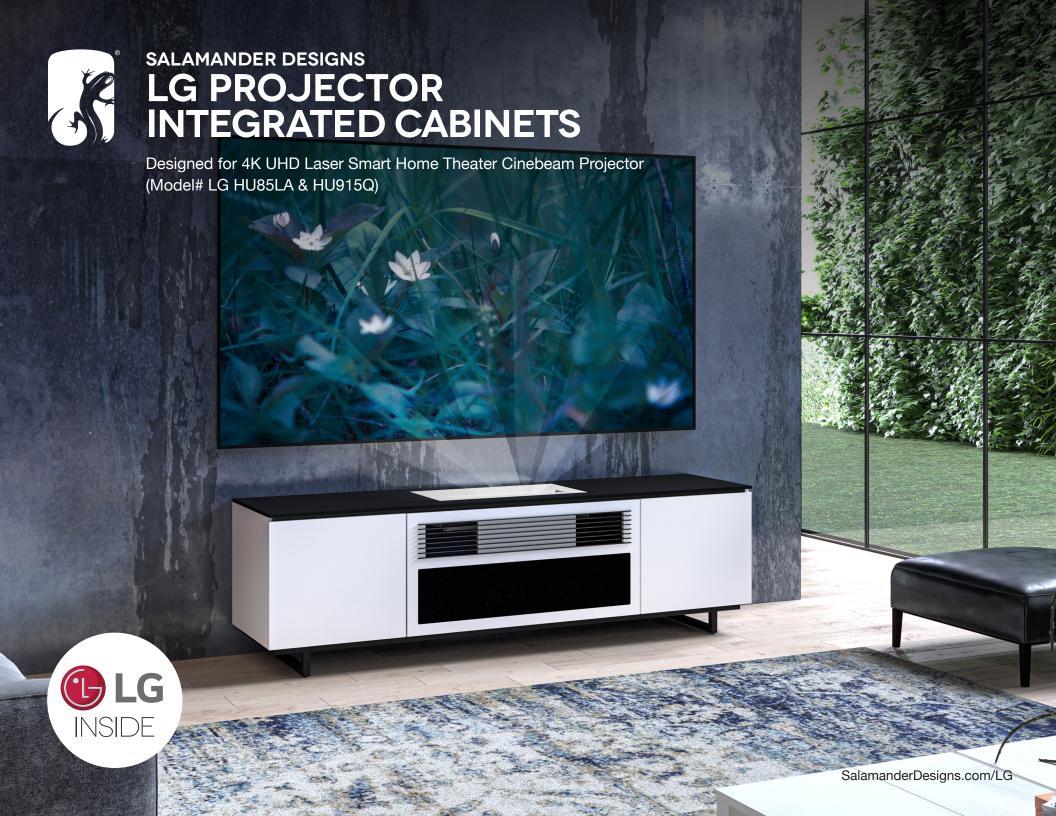

A simple installation with no need to open the wall or ceiling to run cables. All supporting components can be enclosed in the credenza to provide a beautiful and simple solution.

#### Features:

- Flush top surface, recessed projector cavity design
- · Extruded aluminum frame creates a support skeleton
- · Pinch-out rear panels to permit fast, easy access to components and wiring
- Built-in Louvers for better air flow to keep equipment cool
- · All supporting components including a speaker system can be enclosed in the credenza to provide a beautiful and simple solution. IR Repeater System required to control projector.
- · Wide variety of bolt-on options and accessories are available

### Salamander Cabinet Designed for LG 4K UHD Laser Smart Home Theater Cinebeam Projector

2020 Salamander Designs Ltd. The information and designs contained in this drawing proprietary of SALAMANDER DESIGNS and may NOT be reproduced. Specifications subject to change without notice.