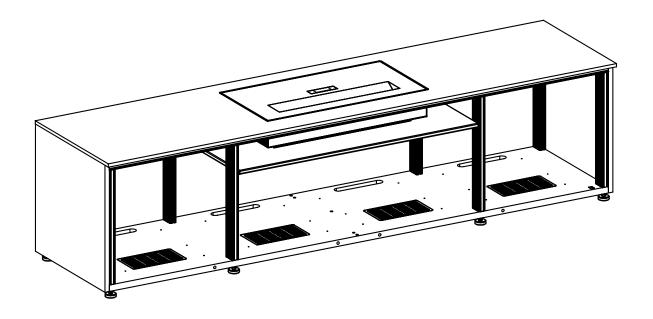

A simple installation with no need to open the wall or ceiling to run cables. All supporting components can be enclosed in the credenza to provide a beautiful and simple solution.

#### Features:

- Flush top surface, recessed projector cavity design
- · Extruded aluminum frame creates a support skeleton
- · Pinch-out rear panels to permit fast, easy access to components and wiring
- Built-in Louvers for better air flow to keep equipment cool
- · All supporting components including a speaker system can be enclosed in the credenza to provide a beautiful and simple solution. IR Repeater System required to control projector.
- · Wide variety of bolt-on options and accessories are available

### Salamander Cabinet Designed for LG 4K UHD Laser Smart Home Theater Cinebeam Projector

2020 Salamander Designs Ltd. The information and designs contained in this drawing proprietary of SALAMANDER DESIGNS and may NOT be reproduced. Specifications subject to change without notice.