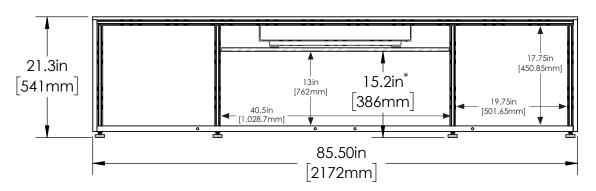

<sup>\*</sup> set shelf for projector placement

\* set shelf for projector placement