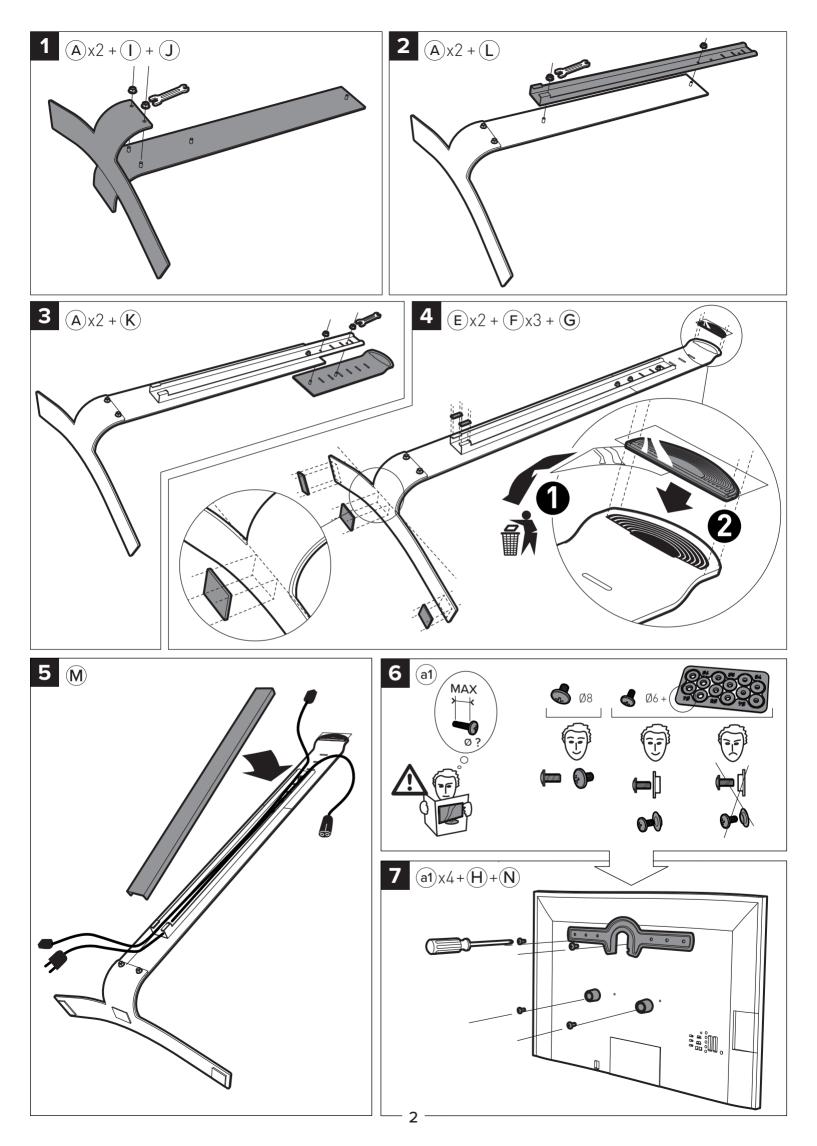

## **LIMITED WARRANTY**

STEEL STRUCTURE CAN BE PAINTED WITH ALKYD URETHANE PAINT.