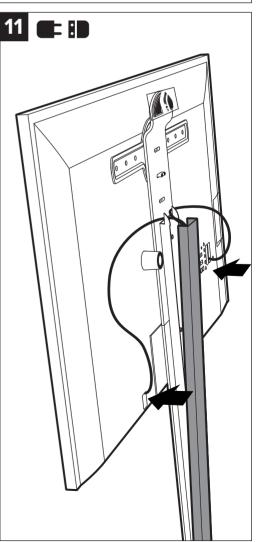

## **LIMITED WARRANTY**

STEEL STRUCTURE CAN BE PAINTED WITH ALKYD URETHANE PAINT.

## LIMITED WARRANTY

For three full years Salamander Designs Ltd will repair or replace, at our option, any product defective in materials or craftsmanship. Salamander Designs Ltd. will not be responsible for any damage to or destruction of other equipment consequential to our equipment failure. Defective product must be given Return Authorization and is to be returned to the factory prepaid, in the original carton and packing material. Any damage incurred in a shipment not in original packaging shall be the responsibility of the owner. Warranty repairs will be returned prepaid, via UPS within the continental U.S.A. only.

WWW.SALAMANDERDESIGNS.COM/ACADIA