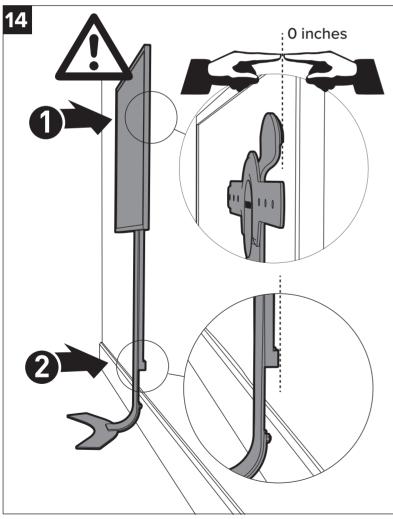

## **LIMITED WARRANTY**

STEEL STRUCTURE CAN BE PAINTED WITH ALKYD URETHANE PAINT.

## LIMITED WARRANTY

For three full years Salamander Designs Ltd will repair or replace, at our option, any product defective in materials or craftsmanship. Salamander Designs Ltd. will not be responsible for any damage to or destruction of other equipment consequential to our equipment failure. Defective product must be given Return Authorization and is to be returned to the factory prepaid, in the original carton and packing material. Any damage incurred in a shipment not in original packaging shall be the responsibility of the owner. Warranty repairs will be returned prepaid, via UPS within the continental U.S.A. only.

WWW.SALAMANDERDESIGNS.COM/ACADIA