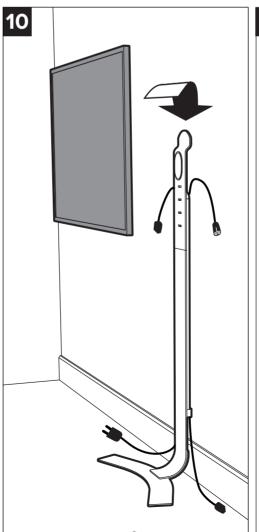

## **LIMITED WARRANTY**

STEEL STRUCTURE CAN BE PAINTED WITH ALKYD URETHANE PAINT.