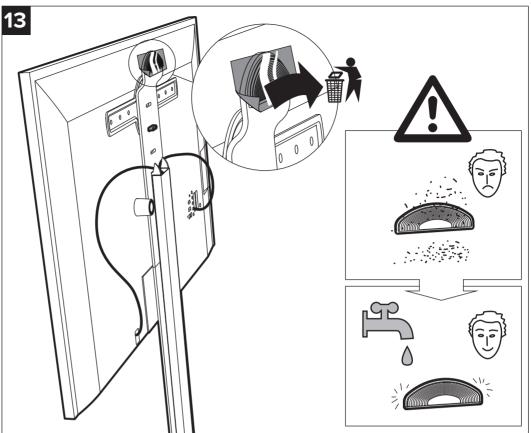

## **LIMITED WARRANTY**

STEEL STRUCTURE CAN BE PAINTED WITH ALKYD URETHANE PAINT.

## LIMITED WARRANTY

For three full years Salamander Designs Ltd will repair or replace, at our option, any product defective in materials or craftsmanship. Salamander Designs Ltd. will not be responsible for any damage to or destruction of other equipment consequential to our equipment failure. Defective product must be given Return Authorization and is to be returned to the factory prepaid, in the original carton and packing material. Any damage incurred in a shipment not in original packaging shall be the responsibility of the owner. Warranty repairs will be returned prepaid, via UPS within the continental U.S.A. only.

WWW.SALAMANDERDESIGNS.COM/ACADIA