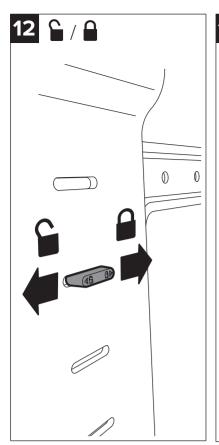

## **LIMITED WARRANTY**

STEEL STRUCTURE CAN BE PAINTED WITH ALKYD URETHANE PAINT.

## LIMITED WARRANTY

For three full years Salamander Designs Ltd will repair or replace, at our option, any product defective in materials or craftsmanship. Salamander Designs Ltd. will not be responsible for any damage to or destruction of other equipment consequential to our equipment failure. Defective product must be given Return Authorization and is to be returned to the factory prepaid, in the original carton and packing material. Any damage incurred in a shipment not in original packaging shall be the responsibility of the owner. Warranty repairs will be returned prepaid, via UPS within the continental U.S.A. only.

WWW.SALAMANDERDESIGNS.COM/ACADIA