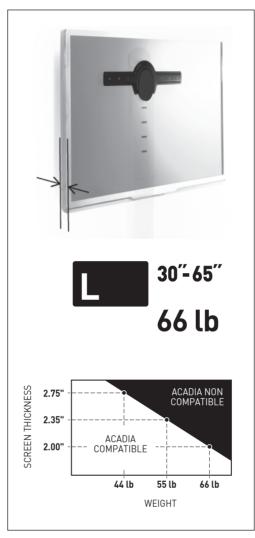

## **LIMITED WARRANTY**

STEEL STRUCTURE CAN BE PAINTED WITH ALKYD URETHANE PAINT.

## LIMITED WARRANTY

For three full years Salamander Designs Ltd will repair or replace, at our option, any product defective in materials or craftsmanship. Salamander Designs Ltd. will not be responsible for any damage to or destruction of other equipment consequential to our equipment failure. Defective product must be given Return Authorization and is to be returned to the factory prepaid, in the original carton and packing material. Any damage incurred in a shipment not in original packaging shall be the responsibility of the owner. Warranty repairs will be returned prepaid, via UPS within the continental U.S.A. only.

WWW.SALAMANDERDESIGNS.COM/ACADIA