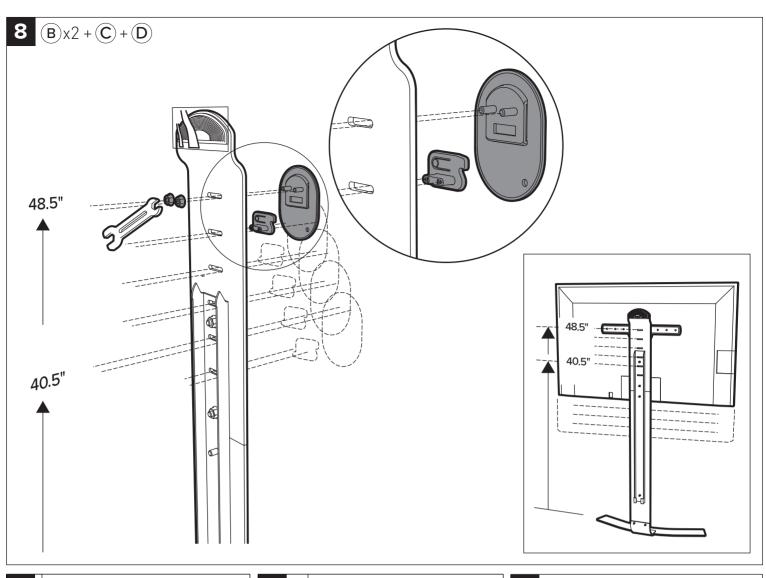

## **LIMITED WARRANTY**

STEEL STRUCTURE CAN BE PAINTED WITH ALKYD URETHANE PAINT.