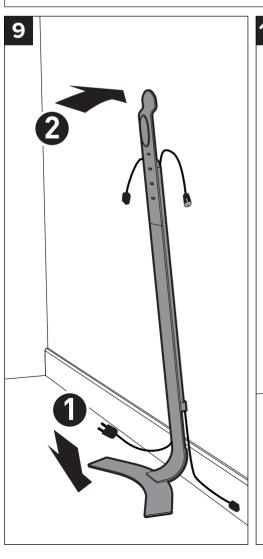

## **LIMITED WARRANTY**

STEEL STRUCTURE CAN BE PAINTED WITH ALKYD URETHANE PAINT.