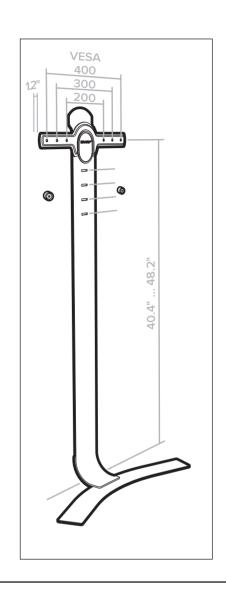

## **LIMITED WARRANTY**

STEEL STRUCTURE CAN BE PAINTED WITH ALKYD URETHANE PAINT.

## LIMITED WARRANTY

For three full years Salamander Designs Ltd will repair or replace, at our option, any product defective in materials or craftsmanship. Salamander Designs Ltd. will not be responsible for any damage to or destruction of other equipment consequential to our equipment failure. Defective product must be given Return Authorization and is to be returned to the factory prepaid, in the original carton and packing material. Any damage incurred in a shipment not in original packaging shall be the responsibility of the owner. Warranty repairs will be returned prepaid, via UPS within the continental U.S.A. only.

WWW.SALAMANDERDESIGNS.COM/ACADIA