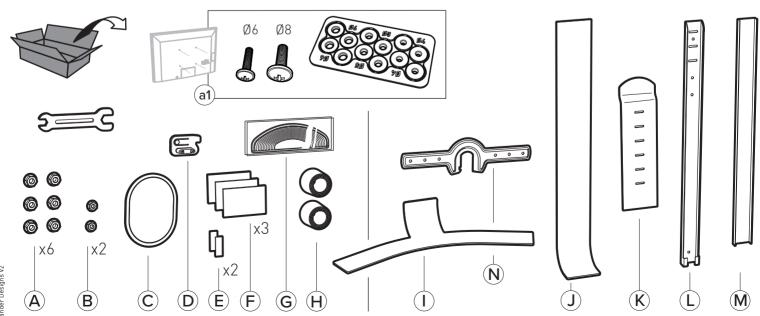

## **LIMITED WARRANTY**

STEEL STRUCTURE CAN BE PAINTED WITH ALKYD URETHANE PAINT.

## LIMITED WARRANTY

For three full years Salamander Designs Ltd will repair or replace, at our option, any product defective in materials or craftsmanship. Salamander Designs Ltd. will not be responsible for any damage to or destruction of other equipment consequential to our equipment failure. Defective product must be given Return Authorization and is to be returned to the factory prepaid, in the original carton and packing material. Any damage incurred in a shipment not in original packaging shall be the responsibility of the owner. Warranty repairs will be returned prepaid, via UPS within the continental U.S.A. only.

WWW.SALAMANDERDESIGNS.COM/ACADIA