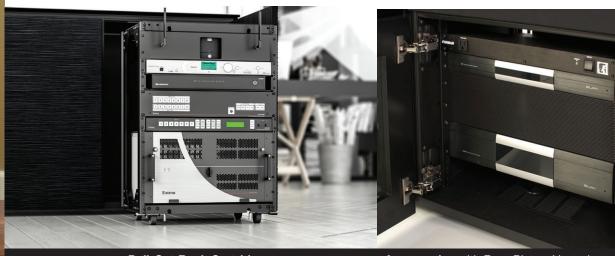

**Pull-Out Rack Cartridge**For Maximum In-Cabinet Accessibility

**Accessorize** with Face Plates, Vented Shelves & Cooling & Power