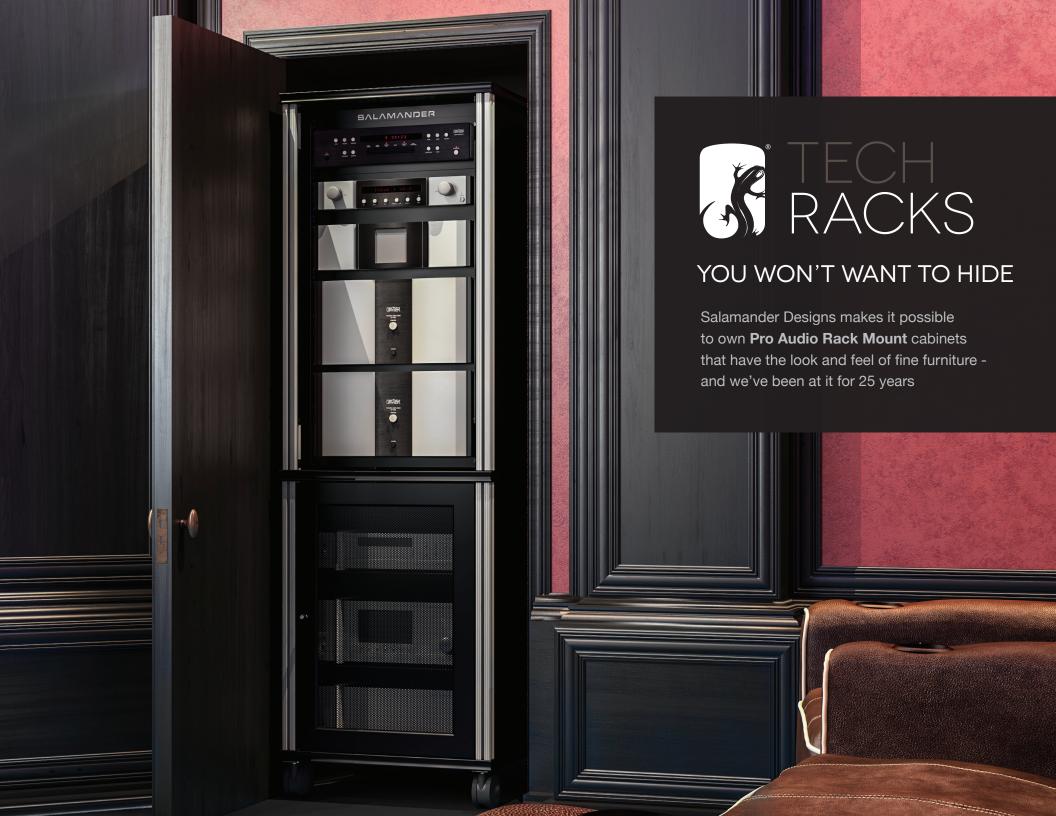

## TECH RACKS

Salamander Designs rack mount cabinets are constructed with absolute attention to detail.

All Salamander equipment racks are built with premium componentry and materials, guaranteeing reliability, durability and good looks.

As you'd expect mounting rails are compatible with industry EIA 19" component standards.

- Wide range of configurations available to ship: towers to credenzas
- Easy Installation & Access to patch bays, components and power
- Integral lacing bars help manage wire and cabling
- Modular/Stackable System: easy to knock-down or expand
- Mobility: options include heavy duty casters