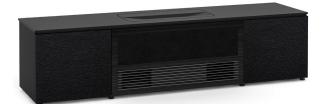

### OSI<sub>O</sub>

Black Glass Doors & Black Oak End Panel with Black, Solid Surface Top

X/EPSLS800/245/OS/BK

21.50"

Salamander Cabinet Designed for Epson LS800B EpiqVision 4K Ultra Short Throw Projector