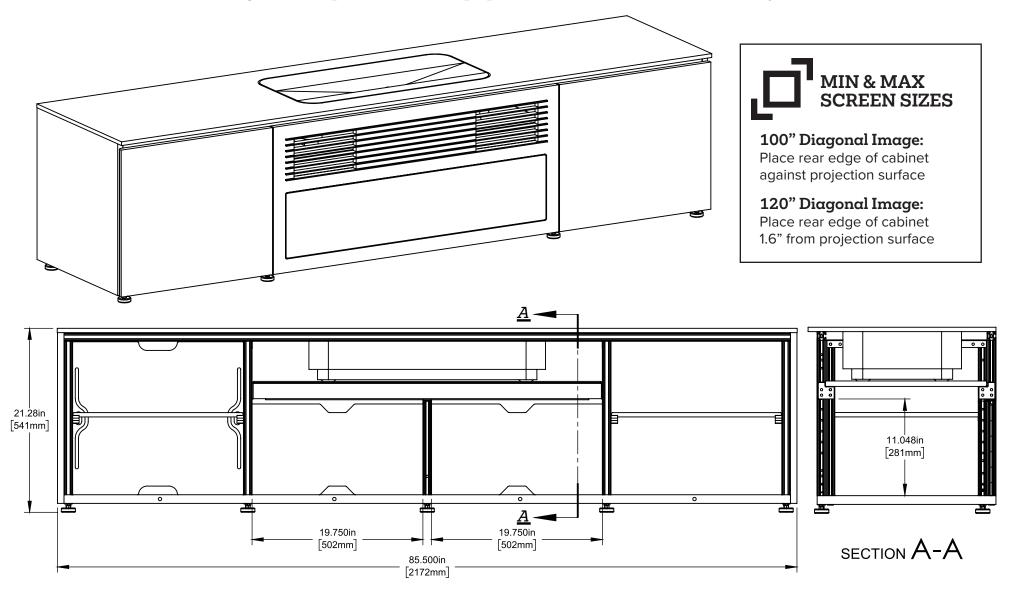

# Easy to Install

Optional Fan Kit prevents heat build-up with thermostically

controlled fans.

· Wide variety of bolt-on options, footing and accessories are available

to components and wiring

Flush top surface, recessed projector cavity design

• Pinch-out rear panels to permit fast, easy access

Reversible grill for use with built in speakers or center channel.

Designed for Epson

LS800B EpiqVision 4K Ultra Short Throw Projector

### OSI<sub>O</sub>

Black Glass Doors & Black Oak End Panel with Black, Solid Surface Top

X/EPSLS800/245/OS/BK

21.50"

Salamander Cabinet Designed for Epson LS800B EpiqVision 4K Ultra Short Throw Projector