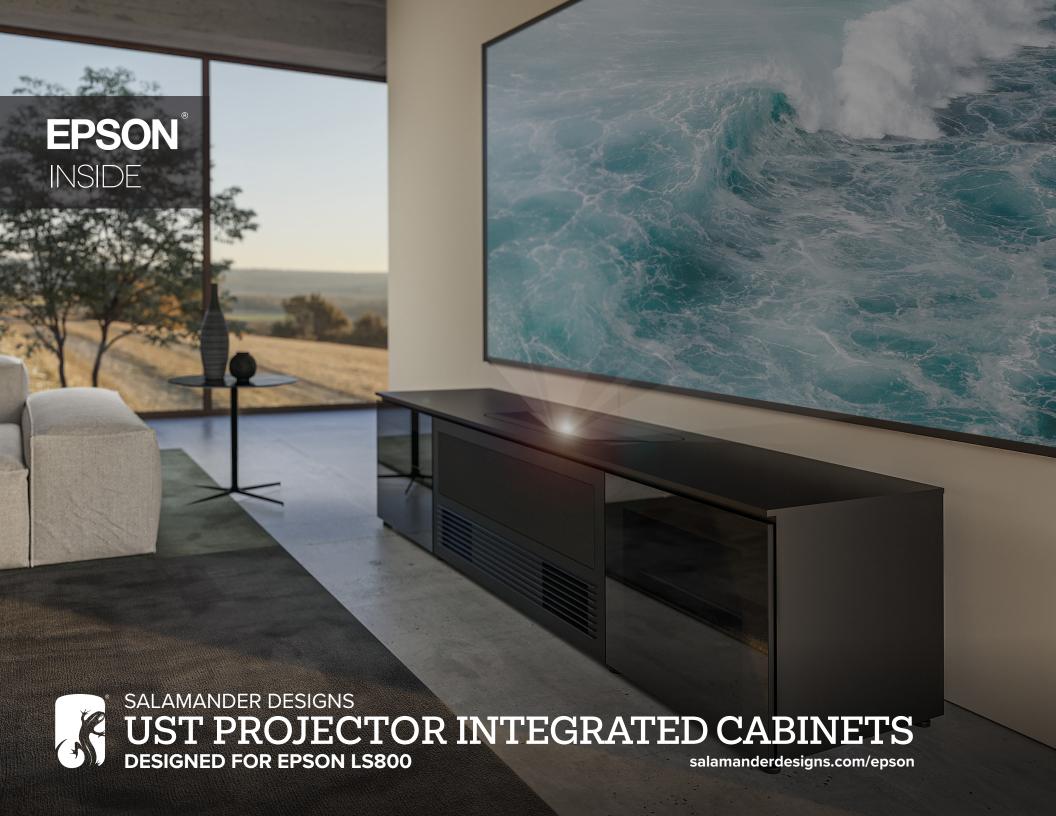

## Seamless Stealthy Solution For Virtually Any Decor

A simple installation with no need to open the wall or ceiling to run cables. All supporting components can be enclosed in the credenza to provide a beautiful and simple solution.

• Pinch-out rear panels to permit fast, easy access

Reversible grill for use with built in speakers or center channel.

Designed for Epson

LS800B EpiqVision 4K Ultra Short Throw Projector