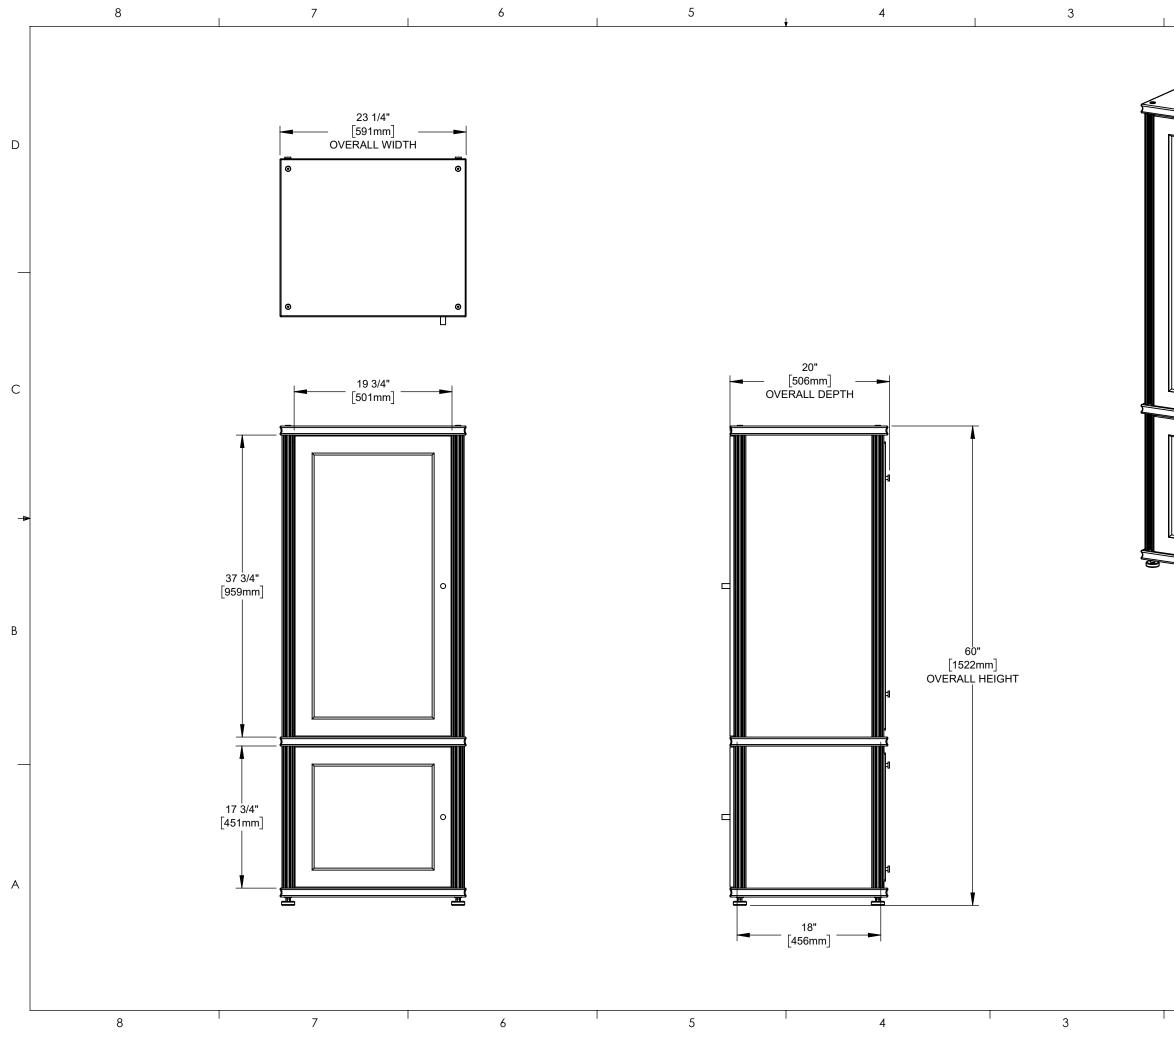

| 2 1                                                                                                                                                                                                                                                                                                                                                                                                                                                                                                                            |   |
|--------------------------------------------------------------------------------------------------------------------------------------------------------------------------------------------------------------------------------------------------------------------------------------------------------------------------------------------------------------------------------------------------------------------------------------------------------------------------------------------------------------------------------|---|
|                                                                                                                                                                                                                                                                                                                                                                                                                                                                                                                                | D |
|                                                                                                                                                                                                                                                                                                                                                                                                                                                                                                                                | C |
|                                                                                                                                                                                                                                                                                                                                                                                                                                                                                                                                | В |
| PROPRIETARY INFORMATION: THIS MATERIAL AND THE CONTENTS THEREOF   ARE CONSIDERED THE PROPERTY OF SALAMANDER DESIGNS, AND THE DISCLOSURE   TO UNAUTHORIZED INDIVIDUALS OR DISSEMINATION, PUBLICATION, OR   COPYING THEREOF IS PROHIBITED WITHOUT PRIOR WRITTER CONSENT BY   SALAMANDER DESIGNS OF BLOOMFIELD, CONNECTICUT.   SIZE   BILG NOB   BILG NOB   SIZE   BILG NOB   SIZE   BILG NOB   SIZE   BILG NOB   DISTRIBUTION OF CONNECTICUT.   SIZE   BILG NOB   BILG NOB   SIZE   BILG NOB   TITLE:   SYNERGY 603   DATE   JMS | A |
| CHECKED BY XXX DATE XXX<br>CUSTOMER APPROVAL SHEET 1 OF 1<br>DRAWING NUMBER SB603.slddrw REV<br>XX                                                                                                                                                                                                                                                                                                                                                                                                                             |   |