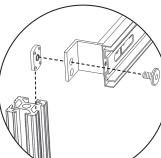

### **Parts**

- 1 Media Tray (303-322)
- 2 Media Organizer (203-675)
- 1 Felt Liner (303-560)
- 1 Hinge Side Slide
- 1 Non-Hinged Side Slide

0

4x

Drop-in Nut

Use slots closest to inside of cabinet.

Firmly fit the shelf into slides until it clicks in place.

Use a level to align media tray at desired position and secure slides in place using hex key.