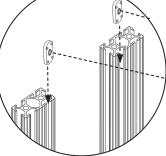

### **Parts**

- 1 Media Tray (303-322)
- 2 Media Organizer (203-675)
- 1 Felt Liner (303-560)
- 1 Hinge Side Slide
- 1 Non-Hinged Side Slide

0

4x

Drop-in Nut

Use slots closest to inside of cabinet.

Firmly fit the shelf into slides until it clicks in place.