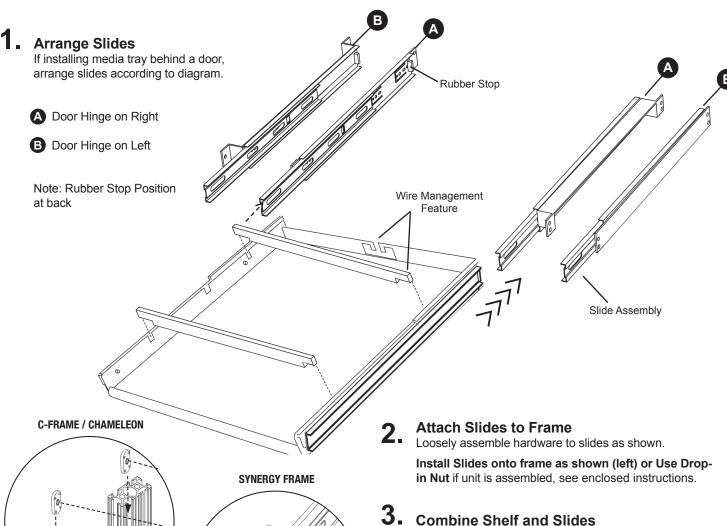

### **Parts**

- 1 Media Tray (303-322)
- 2 Media Organizer (203-675)
- 1 Felt Liner (303-560)
- 1 Hinge Side Slide
- 1 Non-Hinged Side Slide

0

4x

Drop-in Nut

Use slots closest to inside of cabinet.

Firmly fit the shelf into slides until it clicks in place.

Use a level to align media tray at desired position and secure slides in place using hex key.