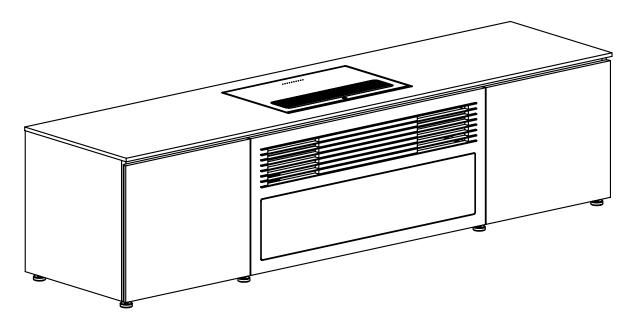

## Seamless Stealthy Solution For Virtually Any Decor

A simple installation with no need to open the wall or ceiling to run cables. All supporting components can be enclosed in the credenza to provide a beautiful and simple solution.

## Features:

- Flush top surface, recessed projector cavity design
- Extruded aluminum frame creates a support skeleton
- Pinch-out rear panels to permit fast, easy access to components and wiring
- Wide variety of bolt-on options, footing and accessories are available

Designed for Formovie Theater L206FGN Ultra Short Throw Projector

STYLES

CHICAGO Black Oak, Grass Texture with Black Solid Surface Top X/FMT245CH/BO

MIAMI Gloss, Warm White with Black Solid Surface Top X/FMT245MM/BK