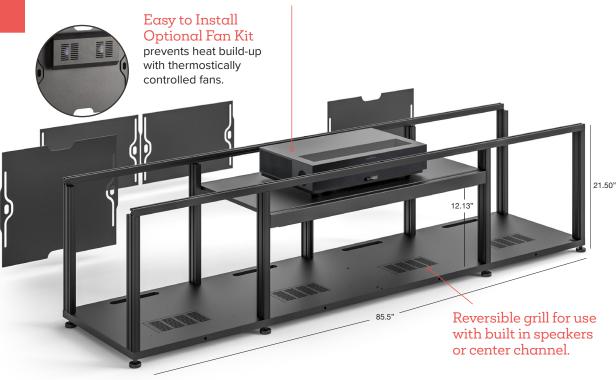

## Seamless Stealthy Solution For Virtually Any Decor

A simple installation with no need to open the wall or ceiling to run cables. All supporting components can be enclosed in the credenza to provide a beautiful and simple solution.

## Features:

- Flush top surface, recessed projector cavity design
- Extruded aluminum frame creates a support skeleton
- Pinch-out rear panels to permit fast, easy access to components and wiring
- Wide variety of bolt-on options, footing and accessories are available

Designed for Formovie Theater L206FGN Ultra Short Throw Projector

STYLES

CHICAGO Black Oak, Grass Texture with Black Solid Surface Top X/FMT245CH/BO

MIAMI Gloss, Warm White with Black Solid Surface Top X/FMT245MM/BK