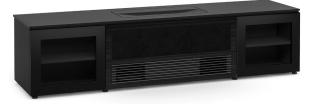

OSLO Black Glass Doors & Black Oak End Panel with Black, Solid Surface Top X/FMT245OS/BK

Salamander Cabinet Designed for Formovie Theater L206FGN Ultra Short Throw Projector