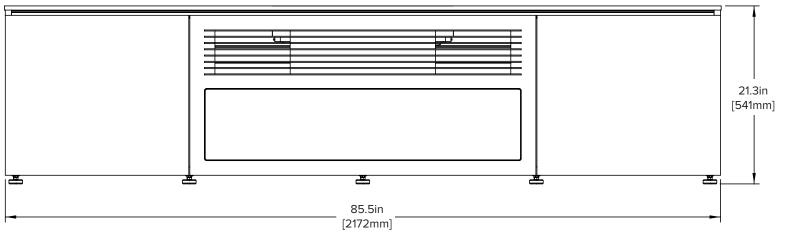

Designed for Formovie Theater L206FGN Ultra Short Throw Projector

STYLES

CHICAGO Black Oak, Grass Texture with Black Solid Surface Top X/FMT245CH/BO

MIAMI Gloss, Warm White with Black Solid Surface Top X/FMT245MM/BK