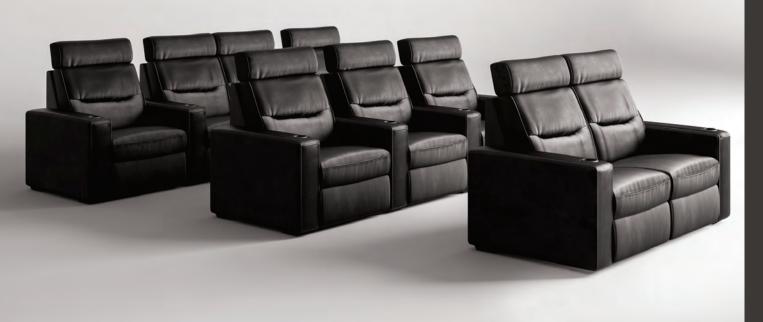

## AV BASICS HOME THEATER SEATING

The TC3 offers comfort, style, and value. Proper ergonomic design, generous padding, and quality materials, ensure maximum comfort that will perform over time.

This motorized recliner allows every member of the family to find their perfect spot to watch movies or sporting events for hours in total comfort. The cup holders add a convenient place for any hot or cold beverage.

## CONFIGURATIONS

TC3/P/BL/BK/32W

TC3/P/BL/BK/20

TC3/P/BL/BK/21S

TC3/P/BL/BK/21W

©2023 Salamander Designs Ltd. #500-970