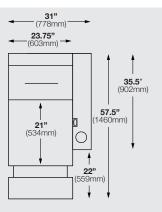

## AV BASICS HOME THEATER SEATING

The TC3 offers comfort, style, and value. Proper ergonomic design, generous padding, and quality materials, ensure maximum comfort that will perform over time.

This motorized recliner allows every member of the family to find their perfect spot to watch movies or sporting events for hours in total comfort. The cup holders add a convenient place for any hot or cold beverage.

**Mechanism:** Electric Motorized Recliner. In-arm control on end arm seats and between seats on center seats.

All TC3 chairs features an in-arm USB port (5V at 2A) and controls for power recline. The USB port provides a convenient place to charge cell phones, tablets, 3d glasses, and many other compatible devices, enhancing your entertainment experience.