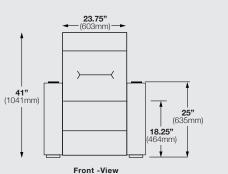

## AV BASICS HOME THEATER SEATING

The TC3 offers comfort, style, and value. Proper ergonomic design, generous padding, and quality materials, ensure maximum comfort that will perform over time.

This motorized recliner allows every member of the family to find their perfect spot to watch movies or sporting events for hours in total comfort. The cup holders add a convenient place for any hot or cold beverage.

**Mechanism:** Electric Motorized Recliner. In-arm control on end arm seats and between seats on center seats.

All TC3 chairs features an in-arm USB port (5V at 2A) and controls for power recline. The USB port provides a convenient place to charge cell phones, tablets, 3d glasses, and many other compatible devices, enhancing your entertainment experience.