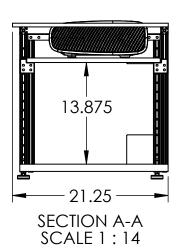

#### 90" Diagonal Image:

Rear of cabinet 7" from screen

#### 100" Diagonal Image:

Rear of cabinet 9" from screen

#### 120" Diagonal Image:

Rear of cabinet 13.5" from screen