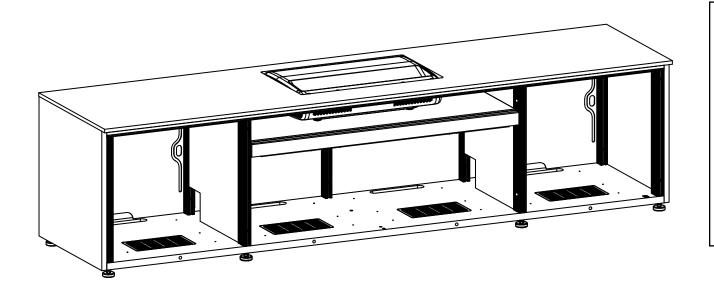

# Designed for Samsung Cabinet for Integrated Samsung LSP7TF

- Flush top surface, recessed projector cavity design
- Extruded aluminum frame creates a support skeleton
- Pinch-out rear panels to permit fast, easy access to components and wiring
- Wide variety of bolt-on options and accessories are available

## Seamless Stealthy Solution For Virtually Any Decor

A simple installation with no need to open the wall or ceiling to run cables. All supporting components can be enclosed in the credenza to provide a beautiful and simple solution.