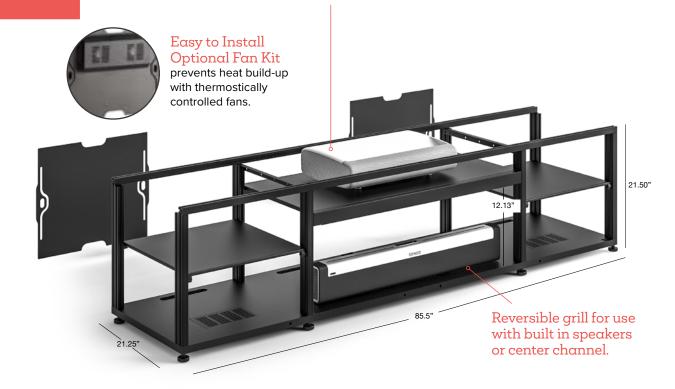

## Seamless Stealthy Solution For Virtually Any Decor

A simple installation with no need to open the wall or ceiling to run cables. All supporting components can be enclosed in the credenza to provide a beautiful and simple solution.

# Designed for Samsung Cabinet for Integrated Samsung LSP7TF

- Flush top surface, recessed projector cavity design
- Extruded aluminum frame creates a support skeleton
- Pinch-out rear panels to permit fast, easy access to components and wiring
- Wide variety of bolt-on options and accessories are available