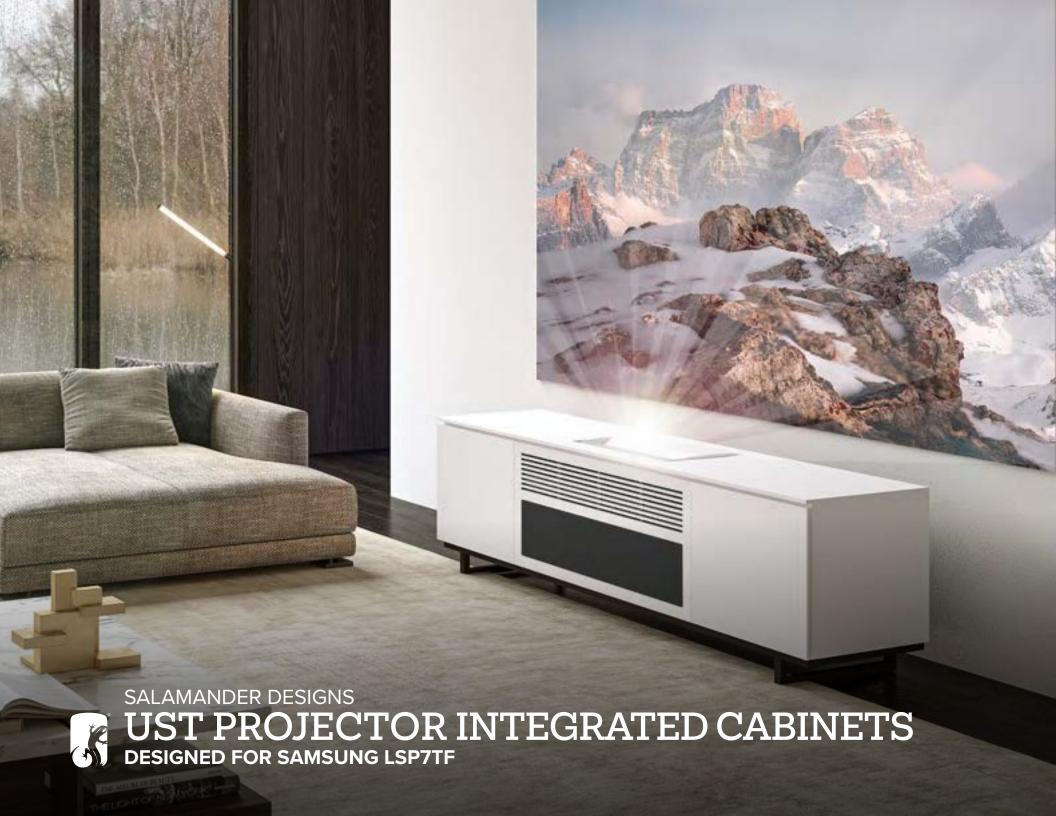

## Seamless Stealthy Solution For Virtually Any Decor

A simple installation with no need to open the wall or ceiling to run cables. All supporting components can be enclosed in the credenza to provide a beautiful and simple solution.

# Designed for Samsung Cabinet for Integrated Samsung LSP7TF

- Flush top surface, recessed projector cavity design
- Extruded aluminum frame creates a support skeleton
- Pinch-out rear panels to permit fast, easy access to components and wiring
- Wide variety of bolt-on options and accessories are available

### Salamander Cabinet Designed for Samsung LSP7TF Full HD 3LCD Ultra Short-throw Laser Projector