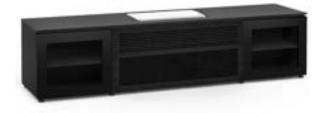

### Salamander Cabinet Designed for Samsung LSP7TF Full HD 3LCD Ultra Short-throw Laser Projector

# Designed for Samsung Cabinet for Integrated Samsung LSP7TF

- Flush top surface, recessed projector cavity design
- Extruded aluminum frame creates a support skeleton
- Pinch-out rear panels to permit fast, easy access to components and wiring
- Wide variety of bolt-on options and accessories are available