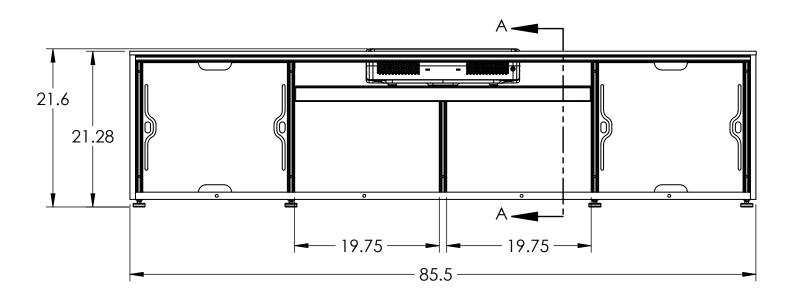

#### 90" Diagonal Image:

Rear of cabinet 7" from screen

#### 100" Diagonal Image:

Rear of cabinet 9" from screen

#### 120" Diagonal Image:

Rear of cabinet 13.5" from screen