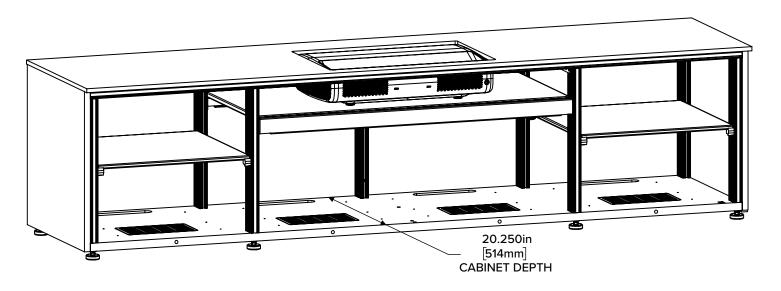

### Salamander Cabinet Designed for Samsung LPU7D Ultra Short-throw Laser Projector

FRONT VIEW (doors and front panel removed for clarity)