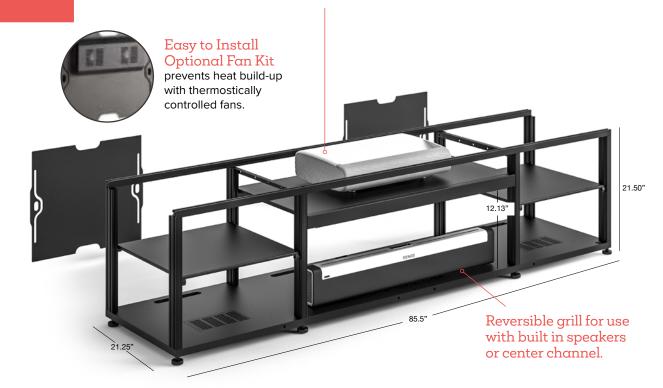

#### Features:

- Flush top surface, recessed projector cavity design
- Extruded aluminum frame creates a support skeleton
- Pinch-out rear panels to permit fast, easy access to components and wiring
- Wide variety of bolt-on options and accessories are available

### Salamander Cabinet Designed for Samsung LPU7D Ultra Short-throw Laser Projector

FRONT VIEW (doors and front panel removed for clarity)