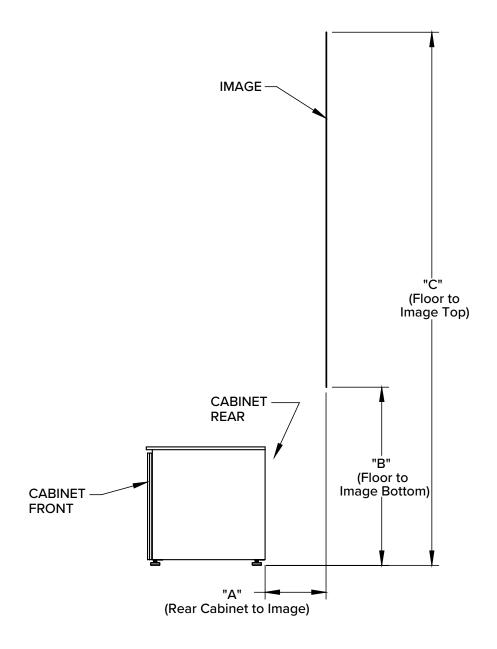

## Salamander Cabinet Designed for Samsung LPU7D Ultra Short-throw Laser Projector

| Diagonal<br>Image | A               | В              | С             |
|-------------------|-----------------|----------------|---------------|
| 100"              | 6.35in [161mm]  | 29in [737mm]   | 78in [1981mm] |
| 120"              | 9.44in [231mm]  | 31in [787mm]   | 90in [2286mm] |
| 150"              | 10.94in [278mm] | 32.5in [825mm] | 96in [2438mm] |

SIDE VIEW (Cabinet placement / Image Size)