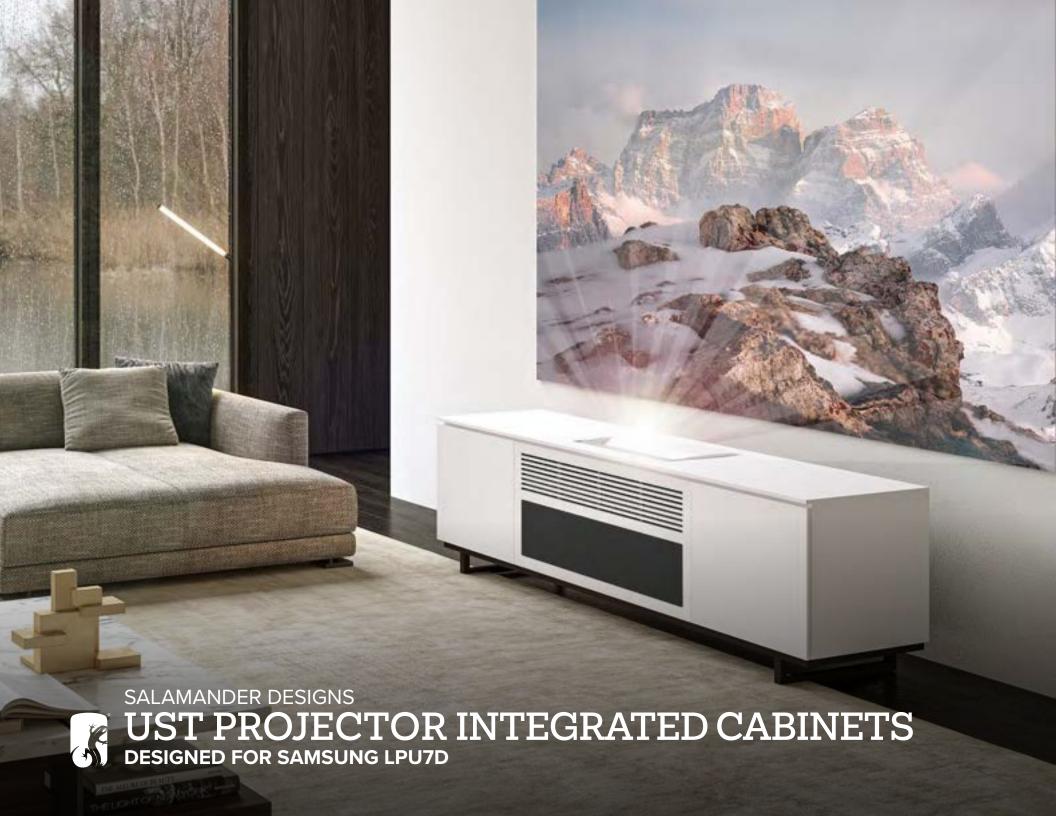

# Seamless Stealthy Solution For Virtually Any Decor

A simple installation with no need to open the wall or ceiling to run cables. All supporting components can be enclosed in the credenza to provide a beautiful and simple solution.

# SALAMANDER

Designed for Samsung Cabinet for Integrated Samsung LPU7D