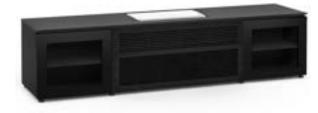

# SALAMANDER

Designed for Samsung Cabinet for Integrated Samsung LPU7D

#### Features:

- Flush top surface, recessed projector cavity design
- Extruded aluminum frame creates a support skeleton
- Pinch-out rear panels to permit fast, easy access to components and wiring
- Wide variety of bolt-on options and accessories are available