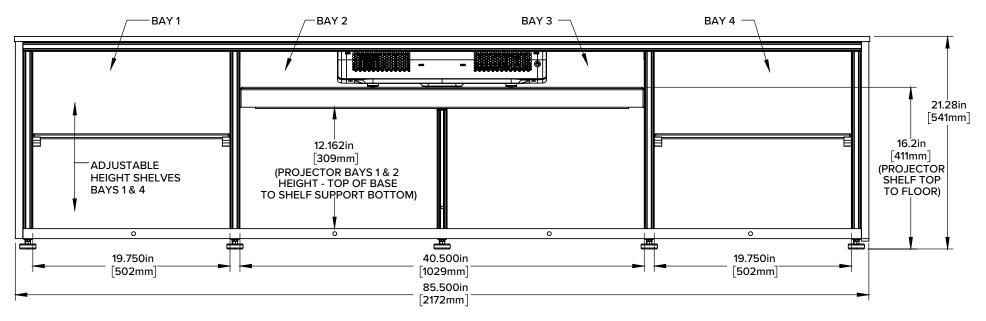

### Salamander Cabinet Designed for Samsung LPU7D Ultra Short-throw Laser Projector

FRONT VIEW (doors and front panel removed for clarity)